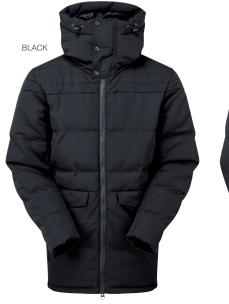

EMBROIDERY ACCESS

Sizes

Fabric

Lining: 100% Recycled Polyester Lining: 59gsm
Filling: 100% Recycled Polyester

Obsidian Padded Jacket T S 0 4 4

Warm and versatile multi baffled jacket. Centre front zip and storm flap attached hood with additional popper fastenings. Warm polyfill quilted lining. Two zip front pockets and two pockets with popper fastenings. Inner adjusters and hood adjusters for a snug fit to lock in warmth. Inner phone pocket. Embroidery access.