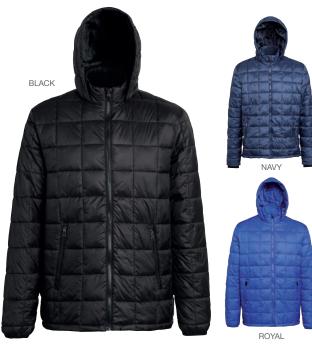

## Fourteener Box Quilt Jacket TS048

. .

The fashionable Fourteener box quilt jacket will be your favourite outerwear garment for the cooler seasons. Designed with a comfortable fit, adjustable straps to the sleeve cuffs and cord toggles on the hemline. All great for locking in heat when the temperature drops. An extremely versatile jacket that is perfect for work or leisurewear.

Sizes Fabric

Weight

S 38" – 3XL 50" Outer: 100% Nylon Ripstop Filling: 100% Polyester

Shell: 55gsm Filling: 377gsm