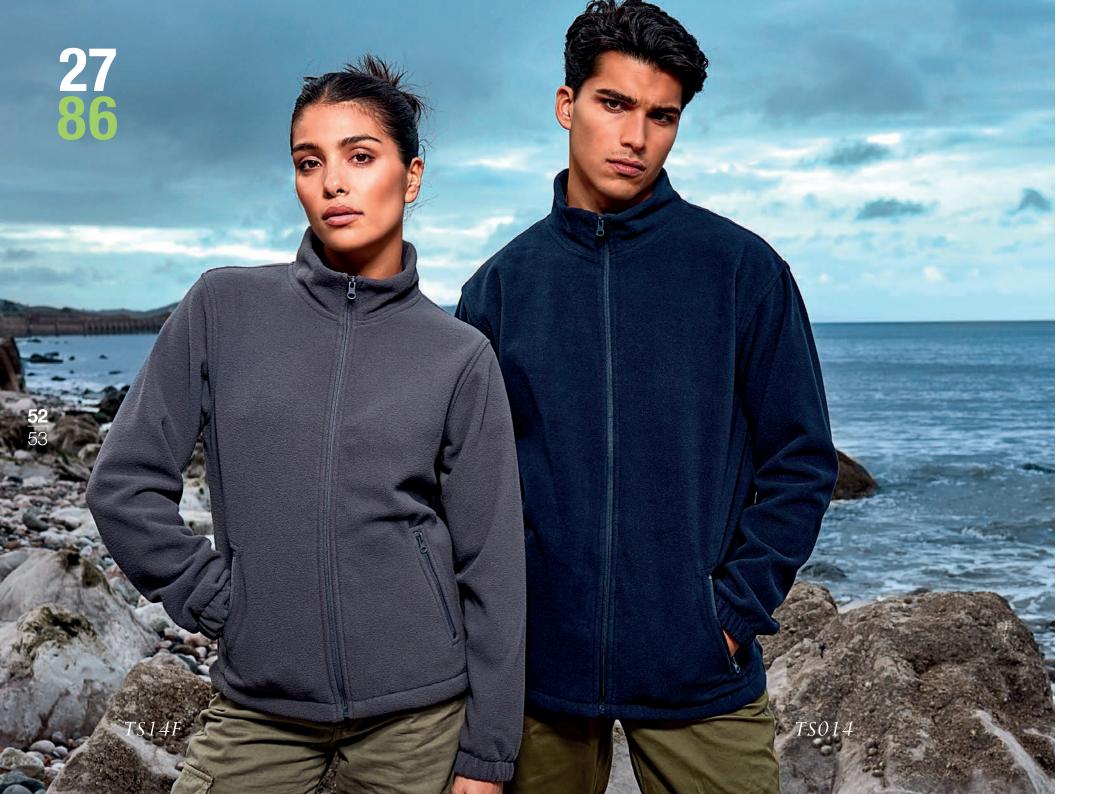

Sizes

WOMEN'S XS 8 - 2XL 18 MEN'S XS 36" - 3XL 50" Fabric

Filling: 100% Polyester

Outer: 100% Nylon with a matt finish Lining: 100% Polyester

Weight

Outer: 36gsm Lining: 52gsm Filling: 160gsm

Full-Zip Fleece TS014 & TS14F

. . .

No workwear or weekend wardrobe should be without the consistently popular Full-Zip Fleece. Great to wear over anything and with anything, this truly is a multi-purpose go-to garment, whatever your style.

Sizes

MEN'S XS 36" - 3XL 50" anti-pill fleece

Fabric Weight

not available in Women's sizes

REBRANDABLE

Softshell Jacket T S 0 1 2 . .

Timeless, adaptable and perfect for evoking a smart corporate image, our sleek-fitting softshell is equally comfortable and stylish. With crucial functional features and soft structural elements, this is a true workwear hero, whatever your corporate style.