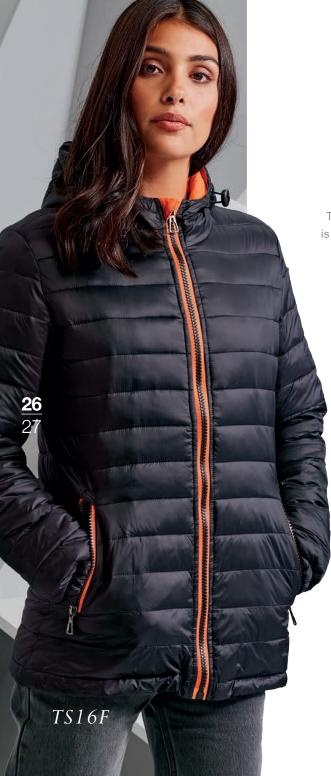

Sizes

Fabric

Lining: 100% Polyester

Weight

Filling: 100% Polyester Filling: 390gsm

. . .

Padded Jacket

TS016 & TS16F

. . .

There's nothing like the latest jacket icon to transform your daytime look - this padded jacket is on-trend for the coming seasons. Its modern twist, with the contrast lining, accentuates cool styling, yet remains practical with its warm polyfill quilted lining.

†Only available in Men's \*Only available in Women's

**XS** 36" – **2XL** 48" **XS** 8 – **2XL** 18

Men's

Women's Fabric

Weight

Lining: 100% Nylon Lining: 50gsm Filling: 100% Polyester Filling: 228gsm

• • •