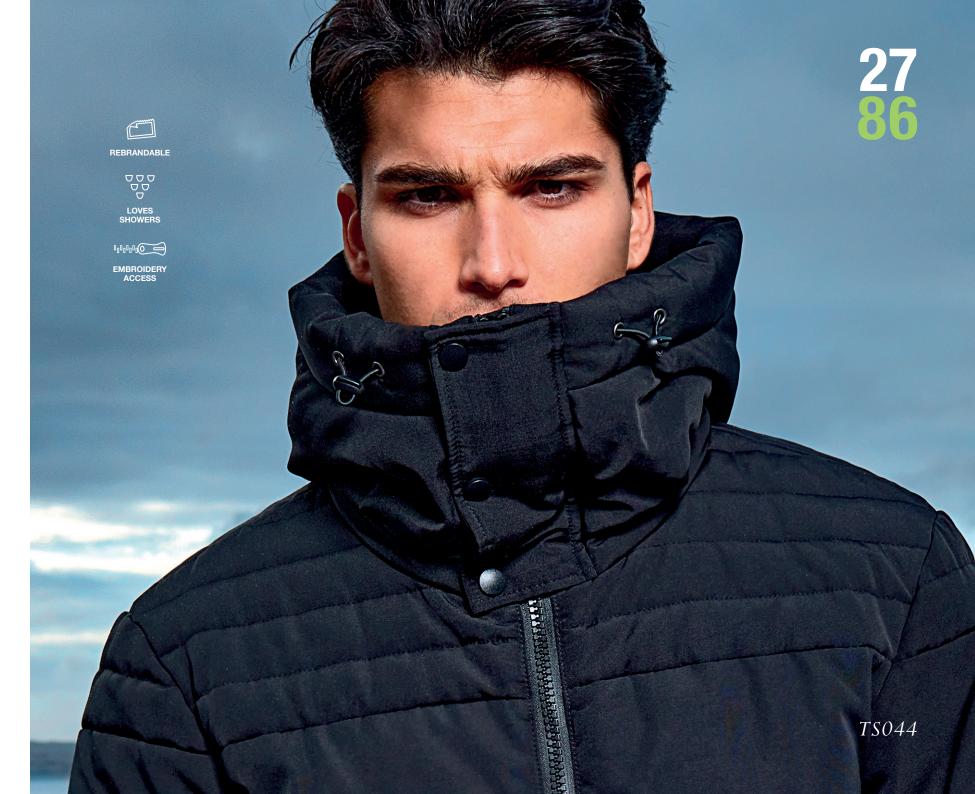

EMBROIDERY ACCESS

Sizes

Fabric

Lining: 100% Recycled Polyester Lining: 59gsm
Filling: 100% Recycled Polyester

Obsidian Padded Jacket T S 0 4 4

Warm and versatile multi baffled jacket. Centre front zip and storm flap attached hood with additional popper fastenings. Warm polyfill quilted lining. Two zip front pockets and two pockets with popper fastenings. Inner adjusters and hood adjusters for a snug fit to lock in warmth. Inner phone pocket. Embroidery access.

Sizes Fabric

Outer: 100% Polyester Lining: 100% Polyester Filling: 100% Polyester

Delmont Recycled Padded Jacket TS043

Stay warm in style this season with the Delmont recycled padded jacket. Crafted with recycled polyester this transitional sleek style has handy features to note like the removeable hood and internal pockets. The added chin guard will protect you from the elements when the temperature starts to drop.