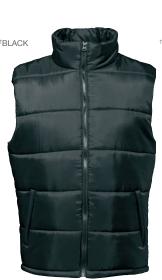

Taurus Recycled Padded Bodywarmer TS047

The Taurus recycled padded bodywarmer is an ideal layering choice, whether you need a light option to layer up or a bit of extra protection from the elements. Boasting a classic silhouette and stylish 'v' stitched quilting this bodywarmer transitions seamlessly from days in the office to weekends spent outdoors.