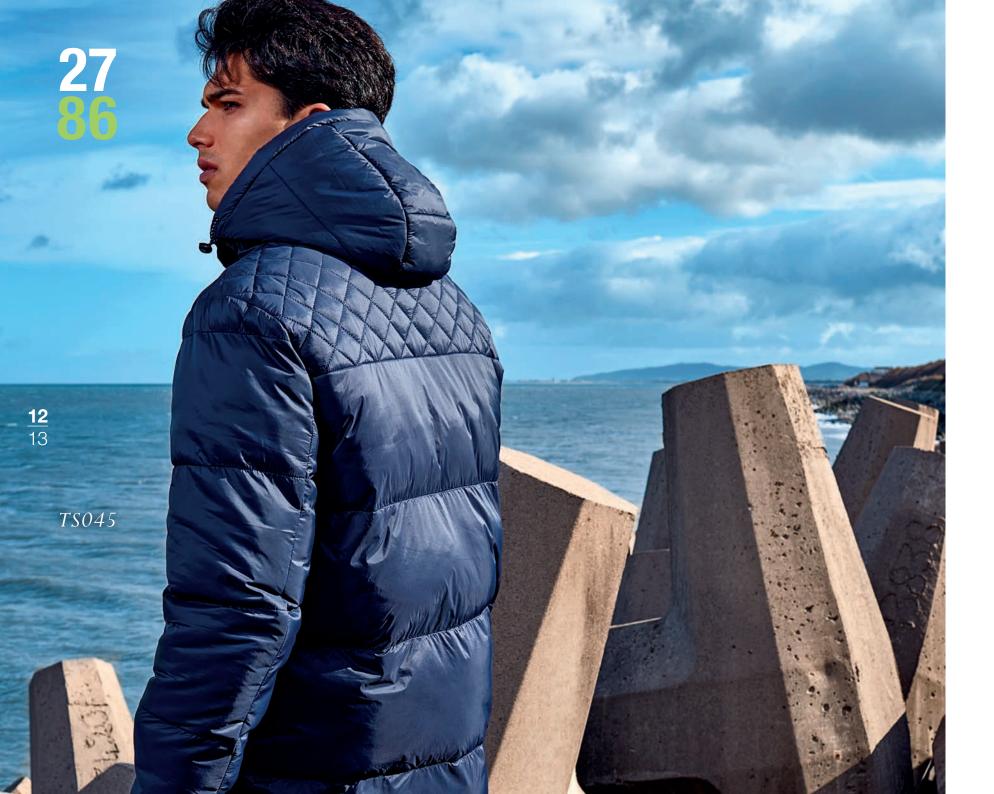

# Fara Recycled Padded Jacket TS045

A timeless style, the Fara recycled jacket is crafted from recycled nylon with lightweight recycled polyester filling. Be prepared for wet and windy weather with the removable hood that features toggles for a snug fit and a inner fleece lined collar for winter-ready warmth. It's 5 pocket design means you will always have somewhere to store your essentials.

EMBROIDERY ACCESS

Sizes

Fabric

Lining: 100% Recycled Polyester Lining: 59gsm
Filling: 100% Recycled Polyester

Obsidian Padded Jacket T S 0 4 4

Warm and versatile multi baffled jacket. Centre front zip and storm flap attached hood with additional popper fastenings. Warm polyfill quilted lining. Two zip front pockets and two pockets with popper fastenings. Inner adjusters and hood adjusters for a snug fit to lock in warmth. Inner phone pocket. Embroidery access.