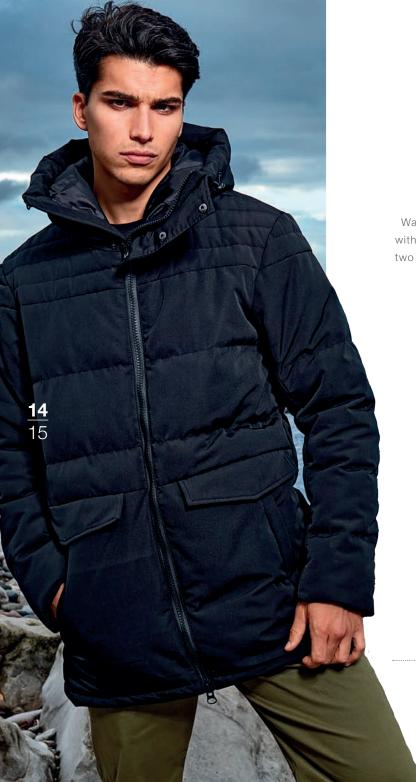

EMBROIDERY ACCESS

Sizes

Fabric

Lining: 100% Recycled Polyester Lining: 59gsm
Filling: 100% Recycled Polyester

Obsidian Padded Jacket T S 0 4 4

Warm and versatile multi baffled jacket. Centre front zip and storm flap attached hood with additional popper fastenings. Warm polyfill quilted lining. Two zip front pockets and two pockets with popper fastenings. Inner adjusters and hood adjusters for a snug fit to lock in warmth. Inner phone pocket. Embroidery access.