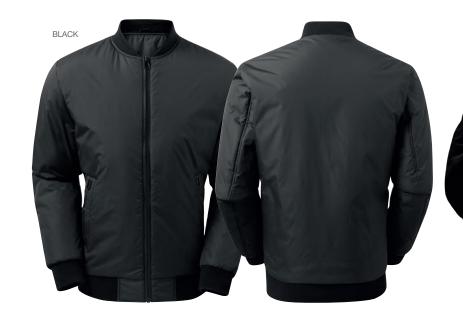

. .

Upgrade your smart-casual ensembles with the Delta Plain Bomber Jacket, featuring classic baseball neck, zip closure and pockets with textured cuff detailing. This jacket is styled for a minimalist, effortlessy cool look and can be layered over your work or weekend wardrobe.