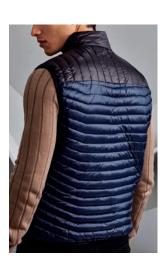

Padded Gilet Vest

TS042

. . .

Great over a shirt or sweater, or as an extra layer under a jacket, this padded gilet vest works in all weathers. The stylish V-neck design has elasticated arm holes and hem to create a snug fit, while the fasteners pop open easily if it gets too warm. We've even included two handy pockets internal pockets.