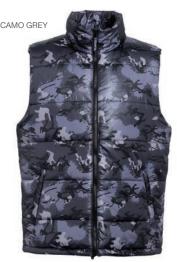

Taurus Recycled Padded Bodywarmer TS047

The Taurus recycled padded bodywarmer is an ideal layering choice, whether you need a light option to layer up or a bit of extra protection from the elements. Boasting a classic silhouette and stylish 'v' stitched quilting this bodywarmer transitions seamlessly from days in the office to weekends spent outdoors.