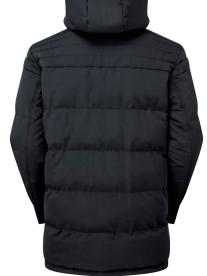

EMBROIDERY ACCESS

Sizes

Fabric

Lining: 100% Recycled Polyester Lining: 59gsm
Filling: 100% Recycled Polyester

Obsidian Padded Jacket T S 0 4 4

Warm and versatile multi baffled jacket. Centre front zip and storm flap attached hood with additional popper fastenings. Warm polyfill quilted lining. Two zip front pockets and two pockets with popper fastenings. Inner adjusters and hood adjusters for a snug fit to lock in warmth. Inner phone pocket. Embroidery access.