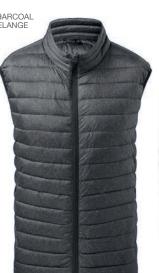

BLACK/LIGHT GREY NAVY/LIGHT GREY

BLACK

Sizes Fabric

Lining: 100% Polyester Filling: 100% Polyester Filling: 257gsm

• •

Melange Padded Jacket & Gilet
TS037 & TS038

. . .

The Melange Padded Jacket and Gilet offer a contemporary design crafted with a melange-effect outer and a lightweight filling for reliable insulation without weight. Cut to a tailored fit, their zipped front pockets, concealed front zip and elasticated binding at the hem and cuffs help to seal out the elements.

TS037

Sizes

Fabric

Outon 1000/ Dalues

Outer: 100% Polyester with printed Melange effect
Lining: 100% Polyester
Filling: 100% Polyester

Weight

Outer: 36gsm Lining: 34gsm Filling: 325gsm

Welded Padded Jacket TS029