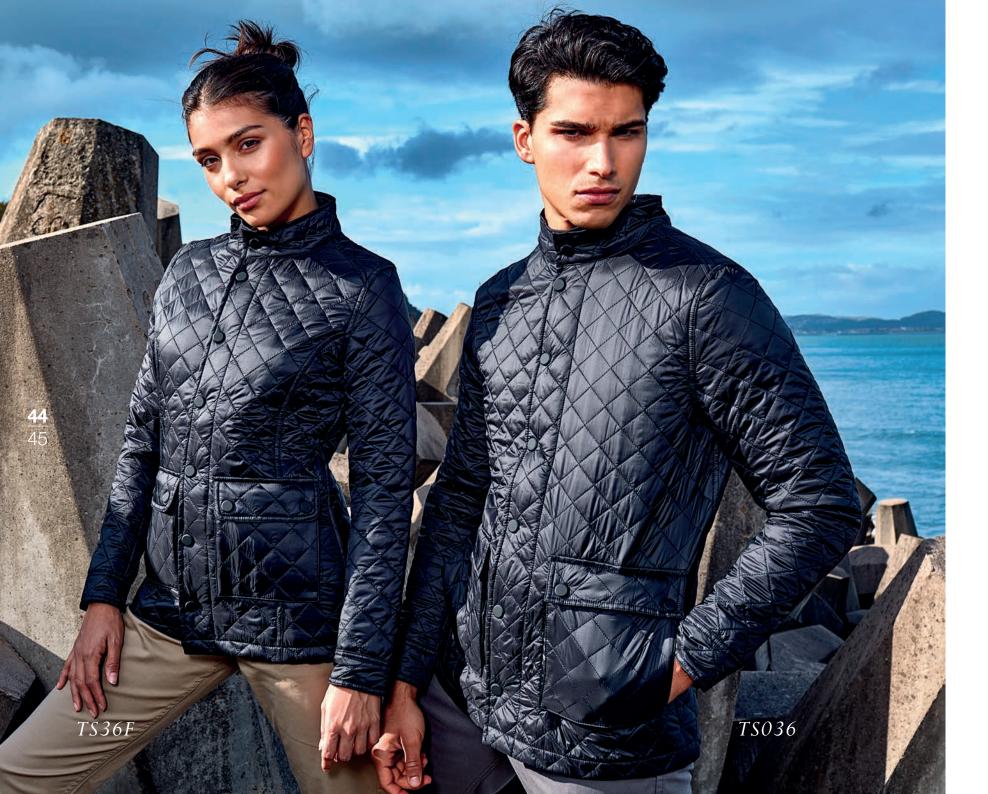

# Quartic Quilt Jackets TS036 & TS36F

Contemporary tailoring meets classic styling in this heritage-inspired jacket. Featuring a signature diamond quilt, the Quartic is light and protective without missing out on style. The slimline fit conforms elegantly to the body's shape, giving it a fresh, youthful look.

> Men's Women's

Sizes

WOMEN'S XS 8 - 2XL 18 MEN'S S 38" - 3XL 50"

Fabric

Weight

Filling: 100% Polyester Filling: 120gsm

Delta Plain Bomber Jacket

TS035