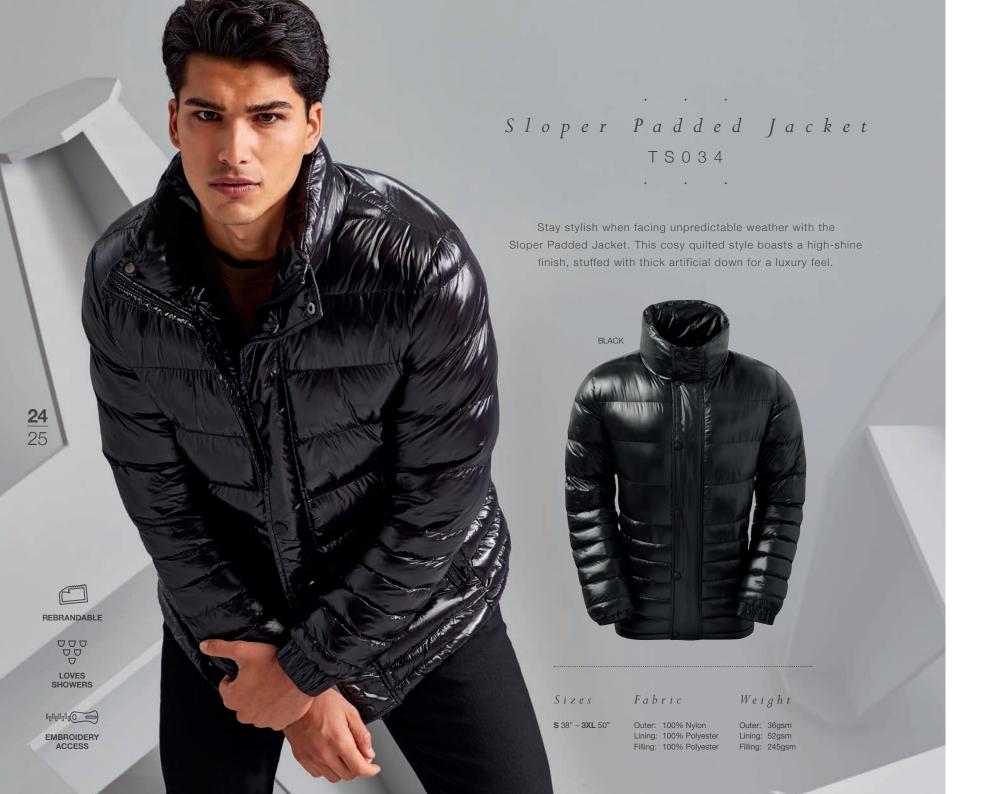

TS037

Sizes

Fabric

Outon 1000/ Dalues

Outer: 100% Polyester with printed Melange effect
Lining: 100% Polyester
Filling: 100% Polyester

Weight

Outer: 36gsm Lining: 34gsm Filling: 325gsm

Welded Padded Jacket TS029

. . .

Stay protected against the elements with the Welded Padded Jacket. This fashionforward puffer design features thick artificial down for guaranteed warmth and its unique quilting is welded instead of sewn, giving the jacket a stylish twist.

Sizes

Fabric

Lining: 100% Polyester

Weight

Filling: 100% Polyester Filling: 390gsm

. . .

Padded Jacket

TS016 & TS16F