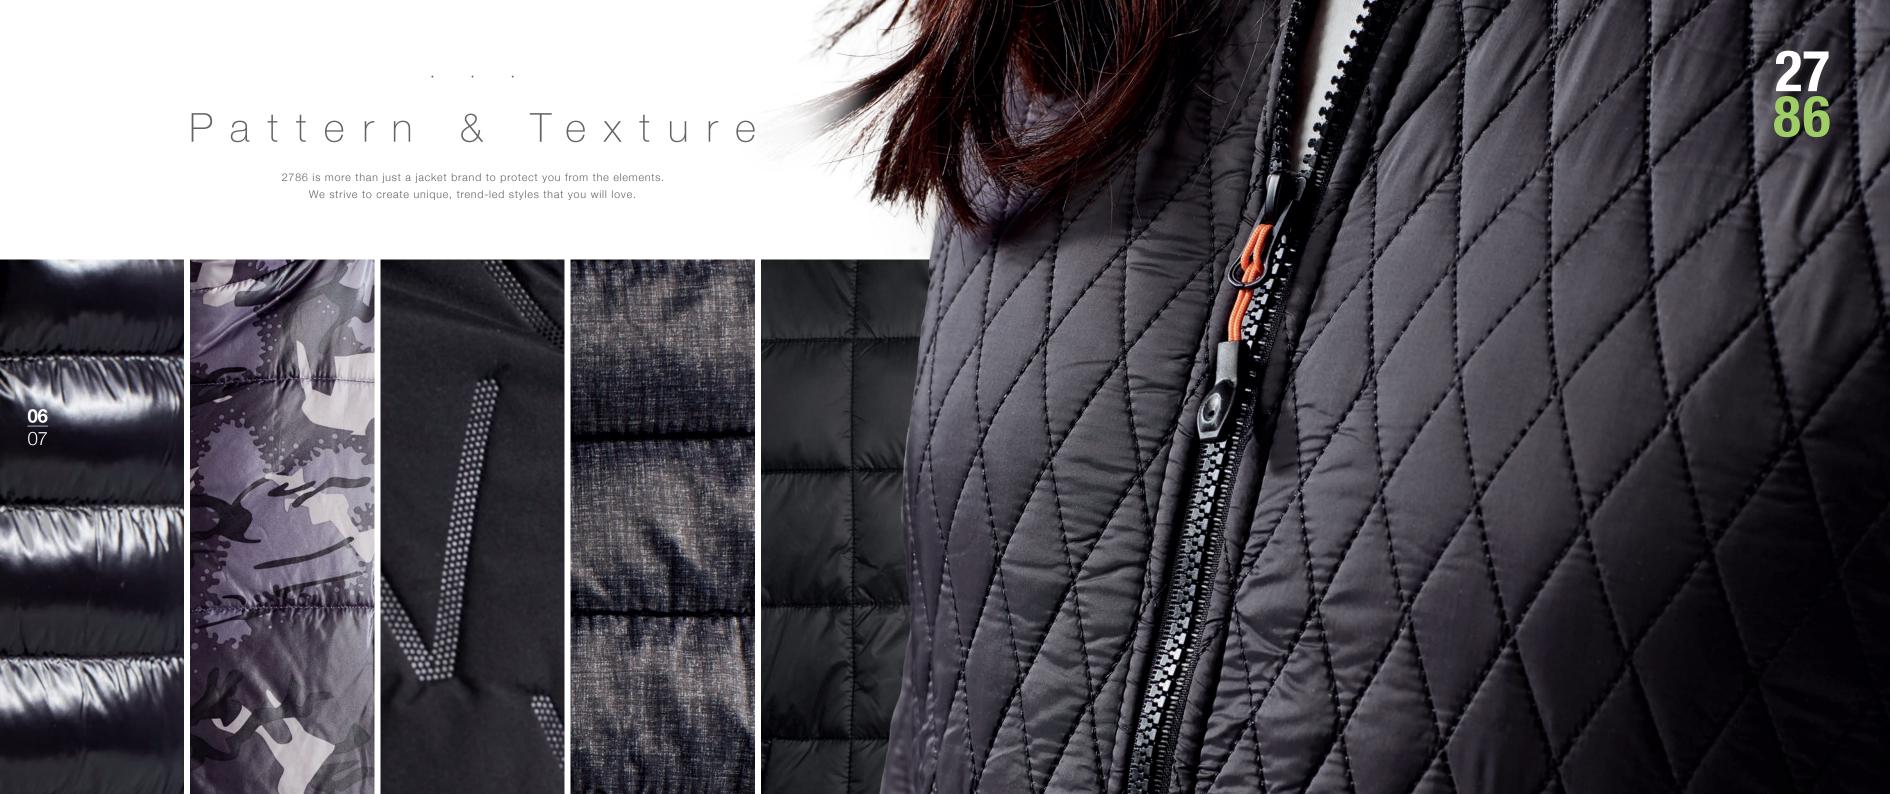

Women's Quartic Quilt Jacket         | TS036 &TS36F | 44-45 |
|     | Men's Diamond Pane Padded Jacket & Gilet     | TS032 &TS033 | 46-47 |
|     | Men's Delta Plain Bomber Jacket              | TS035        | 48    |
|     | Men's Vector Moulded Bomber Jacket           | TS021        | 49    |
|     | Men's & Women's Quilted Flight Jacket        | TS026 &TS26F | 50-51 |
|     | Men's & Women's Full-Zip Fleece              | TS014 &TS14F | 52-53 |
|     | Men's Softshell Jacket                       | TS012        | 54-55 |



# Why Nylon?

STRONGER
LIGHTWEIGHT
WATER-RESISTANT
QUICK-DRYING
SOFT HAND FEEL

Championed by industry experts and leading brands, it's one of the best materials for outdoor jackets.

Tough fibres withstand scuffs and scrapes to keep them in great shape for longer.





Hooded 2-layer Softshell Jacket TS009

. .

Maintain a smart and professional appearance wearing our hooded 2-layer softshell jacket, a style inspired by a classic. Suitable for a wide range of work and outdoor environments with its contemporary design and functional features such as: a full-length zip with storm flap and chin guard, adding another layer of protection.











Sizes Fabric

Outer: 98% Polyester, 2% Elastane Shell & Lining: 190gsm Lining: 100% Polyester





## Fourteener Box Quilt Jacket TS048

. .

The fashionable Fourteener box quilt jacket will be your favourite outerwear garment for the cooler seasons. Designed with a comfortable fit, adjustable straps to the sleeve cuffs and cord toggles on the hemline. All great for locking in heat when the temperature drops.