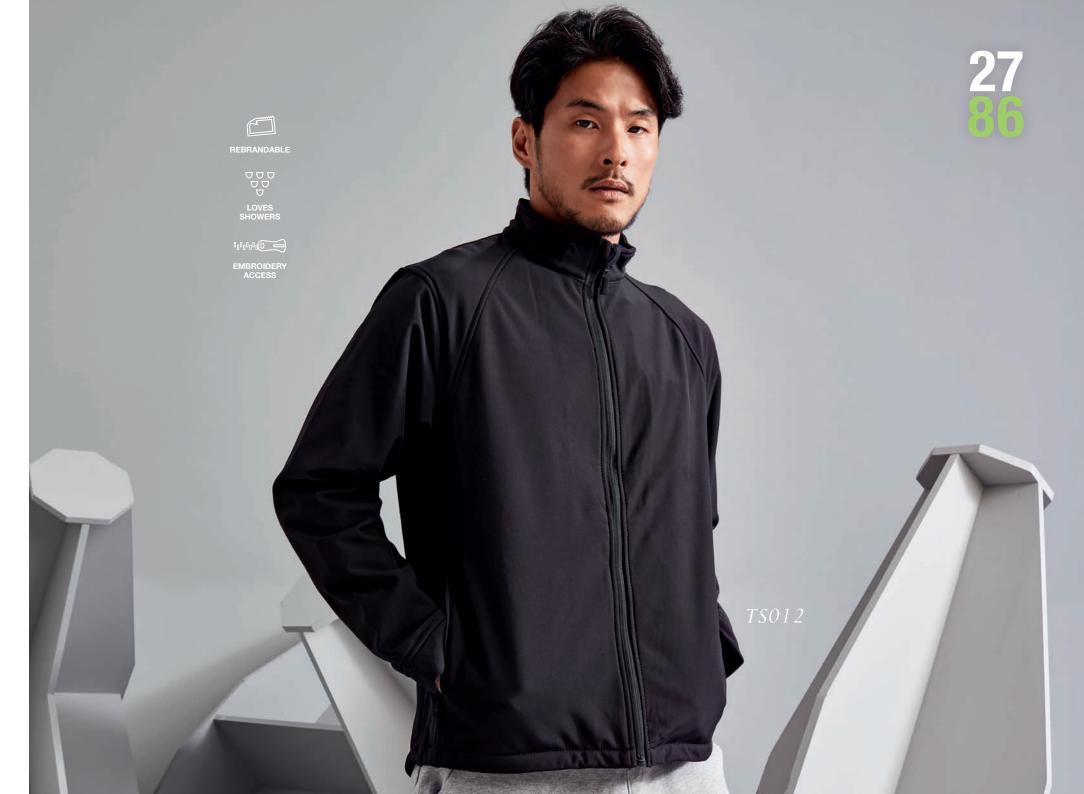

Sizes

MEN'S XS 36" - 3XL 50" anti-pill fleece

Fabric Weight

not available in Women's sizes

REBRANDABLE

Softshell Jacket T S 0 1 2 . .

Timeless, adaptable and perfect for evoking a smart corporate image, our sleek-fitting softshell is equally comfortable and stylish. With crucial functional features and soft structural elements, this is a true workwear hero, whatever your corporate style.

Sizes Fabric

Weight

S 38" – 3XL 50" 100% Polyester woven shell bonded to a 100% Polyester microfleece lining with PU membrane.