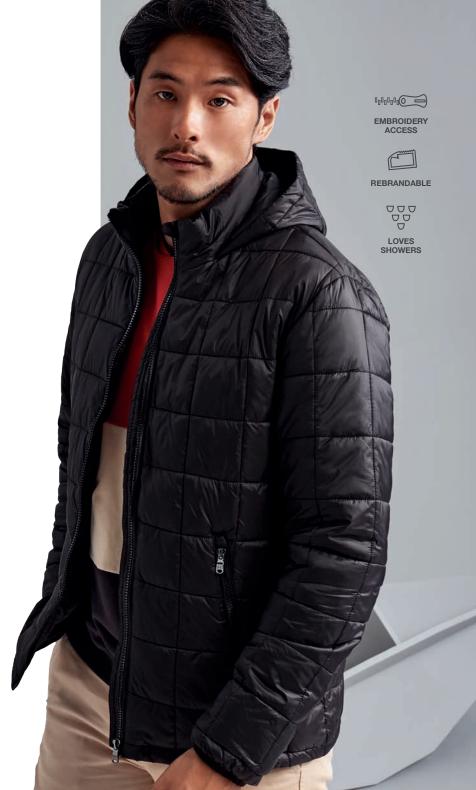

## Fourteener Box Quilt Jacket TS048

. .

The fashionable Fourteener box quilt jacket will be your favourite outerwear garment for the cooler seasons. Designed with a comfortable fit, adjustable straps to the sleeve cuffs and cord toggles on the hemline. All great for locking in heat when the temperature drops. An extremely versatile jacket that is perfect for work or leisurewear.

Sizes Fabric

Weight

S 38" – 3XL 50" Outer: 100% Nylon Ripstop Filling: 100% Polyester

Shell: 55gsm Filling: 377gsm