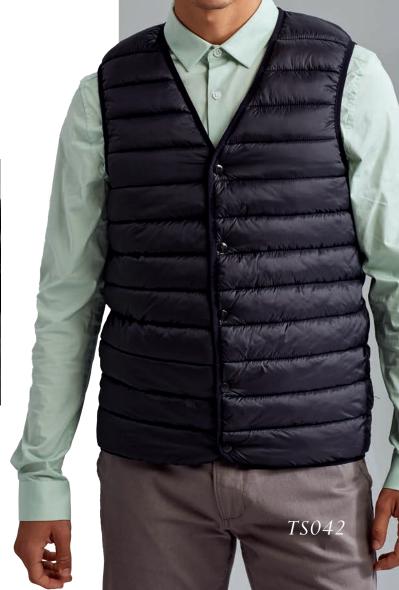

Padded Gilet Vest

TS042

. . .

Great over a shirt or sweater, or as an extra layer under a jacket, this padded gilet vest works in all weathers. The stylish V-neck design has elasticated arm holes and hem to create a snug fit, while the fasteners pop open easily if it gets too warm. We've even included two handy pockets internal pockets.

BLACK

Sizes Fabric

Filling: 100% Polyester Filling: 165gsm