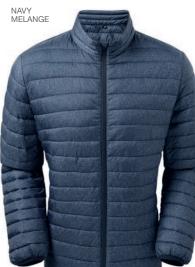

BLACK/LIGHT GREY NAVY/LIGHT GREY

BLACK

Sizes Fabric

Lining: 100% Polyester Filling: 100% Polyester Filling: 257gsm

• •

Melange Padded Jacket & Gilet
TS037 & TS038

. . .

The Melange Padded Jacket and Gilet offer a contemporary design crafted with a melange-effect outer and a lightweight filling for reliable insulation without weight. Cut to a tailored fit, their zipped front pockets, concealed front zip and elasticated binding at the hem and cuffs help to seal out the elements.

TS037

Sizes

Fabric

Outon 1000/ Dalues

Outer: 100% Polyester with printed Melange effect
Lining: 100% Polyester
Filling: 100% Polyester

Weight

Outer: 36gsm Lining: 34gsm Filling: 325gsm

Welded Padded Jacket TS029