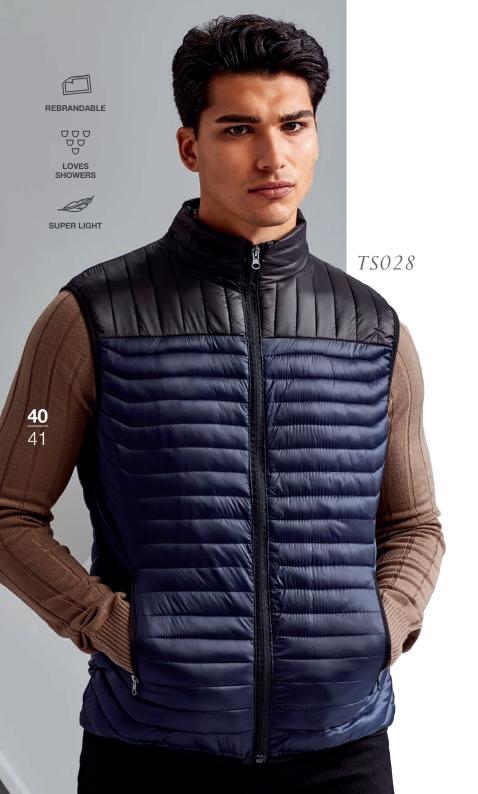

### Men's Domain Two-Tone Gilet TS028

. . .

Stay warm and on-trend this season in the stylish Men's Domain Two-Tone Gilet. With its lightweight padding and contoured stitching, this bodywarmer is an essential wardrobe staple for all seasons. Whether paired with jeans for a casual look or over a shirt for a more corporate style, you are guaranteed to look effortlessly stylish.

NAVY/BLACK

SizesFabric Weight

Filling: 100% Polyester Filling: 250gsm