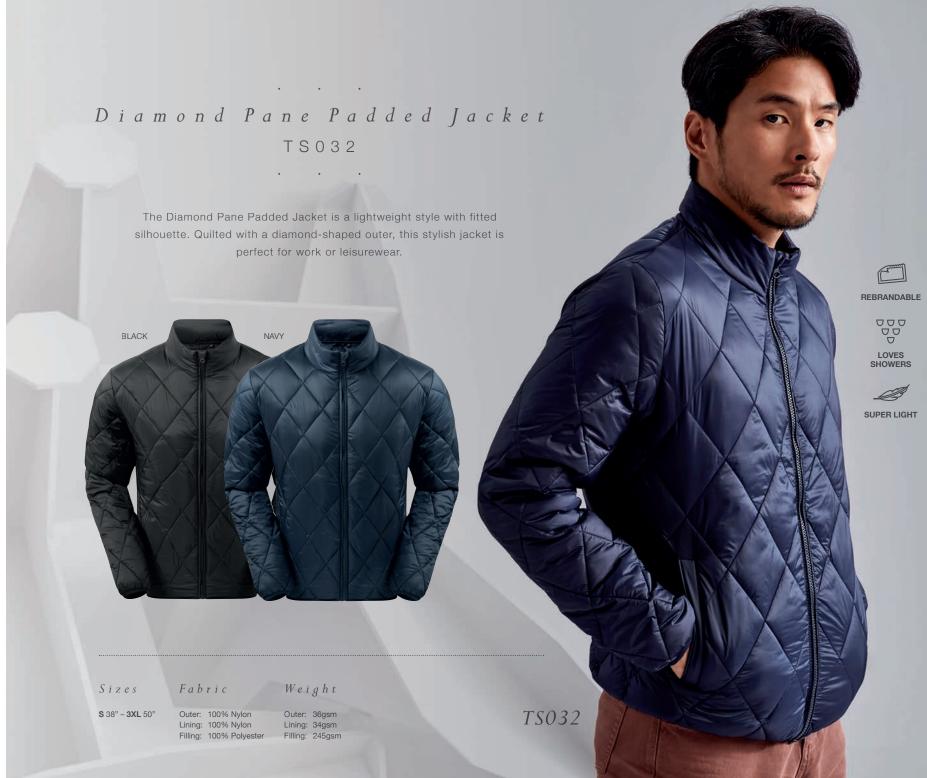

## Fourteener Box Quilt Jacket TS048

. .

The fashionable Fourteener box quilt jacket will be your favourite outerwear garment for the cooler seasons. Designed with a comfortable fit, adjustable straps to the sleeve cuffs and cord toggles on the hemline. All great for locking in heat when the temperature drops. An extremely versatile jacket that is perfect for work or leisurewear.

Sizes Fabric

Weight

S 38" – 3XL 50" Outer: 100% Nylon Ripstop Filling: 100% Polyester

Shell: 55gsm Filling: 377gsm