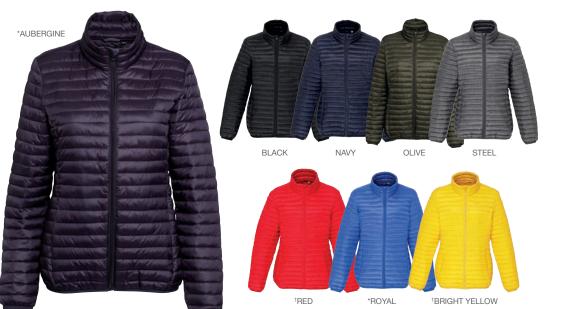

# Fara Recycled Padded Jacket TS045

A timeless style, the Fara recycled jacket is crafted from recycled nylon with lightweight recycled polyester filling. Be prepared for wet and windy weather with the removable hood that features toggles for a snug fit and a inner fleece lined collar for winter-ready warmth. It's 5 pocket design means you will always have somewhere to store your essentials.

EMBROIDERY ACCESS

Sizes

Fabric

Lining: 100% Recycled Polyester Lining: 59gsm
Filling: 100% Recycled Polyester

Obsidian Padded Jacket T S 0 4 4

Warm and versatile multi baffled jacket. Centre front zip and storm flap attached hood with additional popper fastenings. Warm polyfill quilted lining. Two zip front pockets and two pockets with popper fastenings. Inner adjusters and hood adjusters for a snug fit to lock in warmth. Inner phone pocket. Embroidery access.

Sizes Fabric

Outer: 100% Polyester Lining: 100% Polyester Filling: 100% Polyester

Delmont Recycled Padded Jacket TS043

Stay warm in style this season with the Delmont recycled padded jacket. Crafted with recycled polyester this transitional sleek style has handy features to note like the removeable hood and internal pockets. The added chin guard will protect you from the elements when the temperature starts to drop.

LOVES SHOWERS

SUPER LIGHT

Sizes

Fabric

Outer: 100% Recycled Polyester Shell: 35gsm Lining: 100% Recycled Polyester Lining: 59gsm Filling: 100% Recycled Polyester