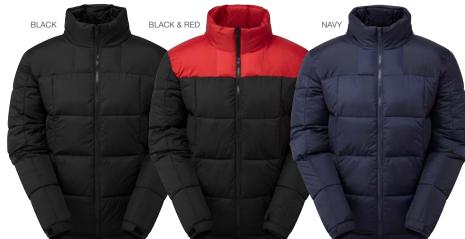

## Fourteener Box Quilt Jacket TS048

. .

The fashionable Fourteener box quilt jacket will be your favourite outerwear garment for the cooler seasons. Designed with a comfortable fit, adjustable straps to the sleeve cuffs and cord toggles on the hemline. All great for locking in heat when the temperature drops. An extremely versatile jacket that is perfect for work or leisurewear.

Sizes Fabric

Weight

S 38" – 3XL 50" Outer: 100% Nylon Ripstop Filling: 100% Polyester

Shell: 55gsm Filling: 377gsm