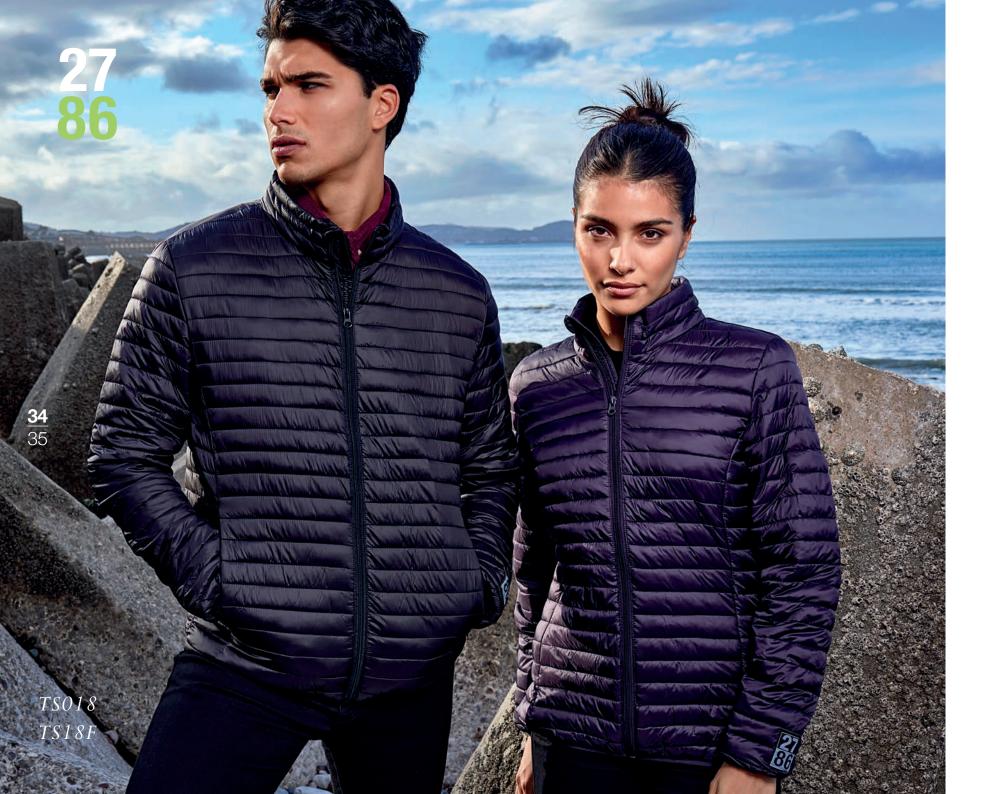

# Tribe Fineline Padded Jacket TS018 & TS18F

. . .

The horizontal stitch detail of the Tribe Fineline Padded Jacket, combined with a streamlined tailored cut, creates a fantastically modern look. Its slim padding keeps you warm when the temperature drops, yet is light enough to wear in any weather, making it the perfect jacket choice to update your wardrobe this season.

Men's Women's Fabric

**XS** 36" – **2XL** 48" **XS** 8 – **2XL** 18

Filling: 100% Polyester Filling: 228gsm

Weight

in Women's