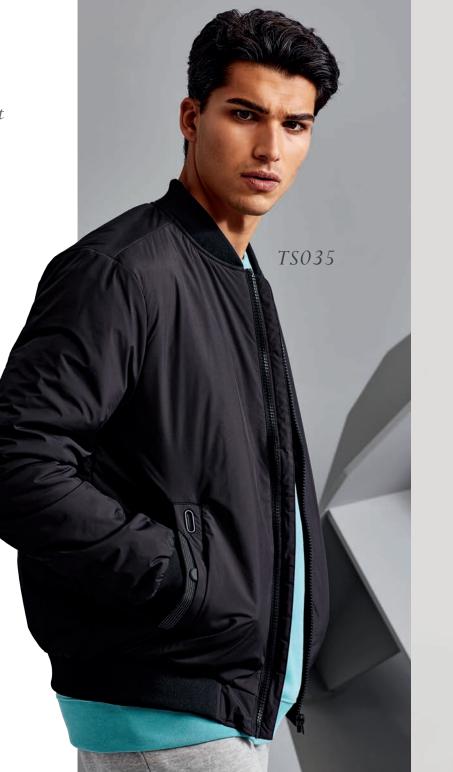

> Men's Women's

Sizes

WOMEN'S XS 8 - 2XL 18 MEN'S S 38" - 3XL 50"

Fabric

Weight

Filling: 100% Polyester Filling: 120gsm

Delta Plain Bomber Jacket

TS035

. .

Upgrade your smart-casual ensembles with the Delta Plain Bomber Jacket, featuring classic baseball neck, zip closure and pockets with textured cuff detailing. This jacket is styled for a minimalist, effortlessy cool look and can be layered over your work or weekend wardrobe.