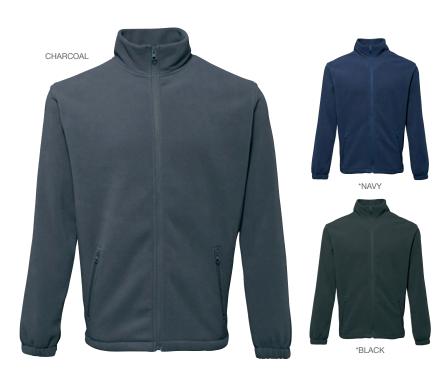

Sizes

WOMEN'S XS 8 - 2XL 18 MEN'S XS 36" - 3XL 50" Fabric

Filling: 100% Polyester

Outer: 100% Nylon with a matt finish Lining: 100% Polyester

Weight

Outer: 36gsm Lining: 52gsm Filling: 160gsm

Full-Zip Fleece TS014 & TS14F

. . .

No workwear or weekend wardrobe should be without the consistently popular Full-Zip Fleece. Great to wear over anything and with anything, this truly is a multi-purpose go-to garment, whatever your style.

Sizes

MEN'S XS 36" - 3XL 50" anti-pill fleece

Fabric Weight

not available in Women's sizes

REBRANDABLE

Softshell Jacket T S 0 1 2 . .

Timeless, adaptable and perfect for evoking a smart corporate image, our sleek-fitting softshell is equally comfortable and stylish. With crucial functional features and soft structural elements, this is a true workwear hero, whatever your corporate style.