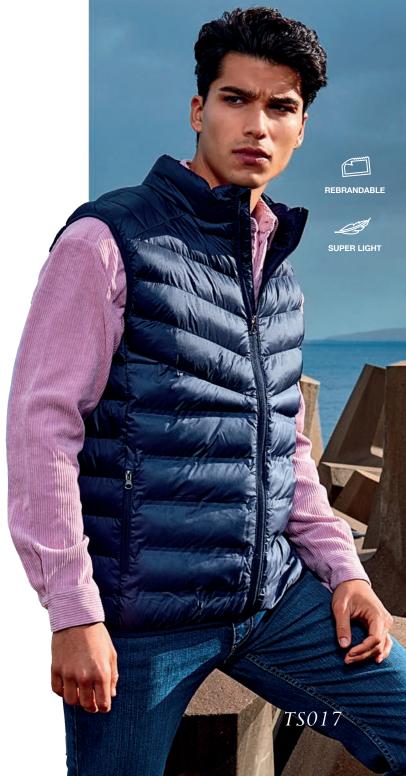

#### Mantel Moulded Gilet TS017

. .

Wrap up warm, all season long, in the Mantel Moulded Gilet. Featuring a traditional quilted design with zipped pockets, this ultimate layering essential will ensure you're never caught out by temperamental weather.

Sizes

Fabric

Weight Filling: 228gsm