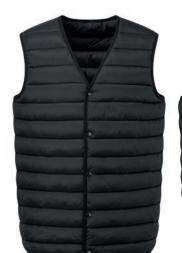

Padded Gilet Vest

TS042

. . .

Great over a shirt or sweater, or as an extra layer under a jacket, this padded gilet vest works in all weathers. The stylish V-neck design has elasticated arm holes and hem to create a snug fit, while the fasteners pop open easily if it gets too warm. We've even included two handy pockets internal pockets.

BLACK

Sizes Fabric

Filling: 100% Polyester Filling: 165gsm