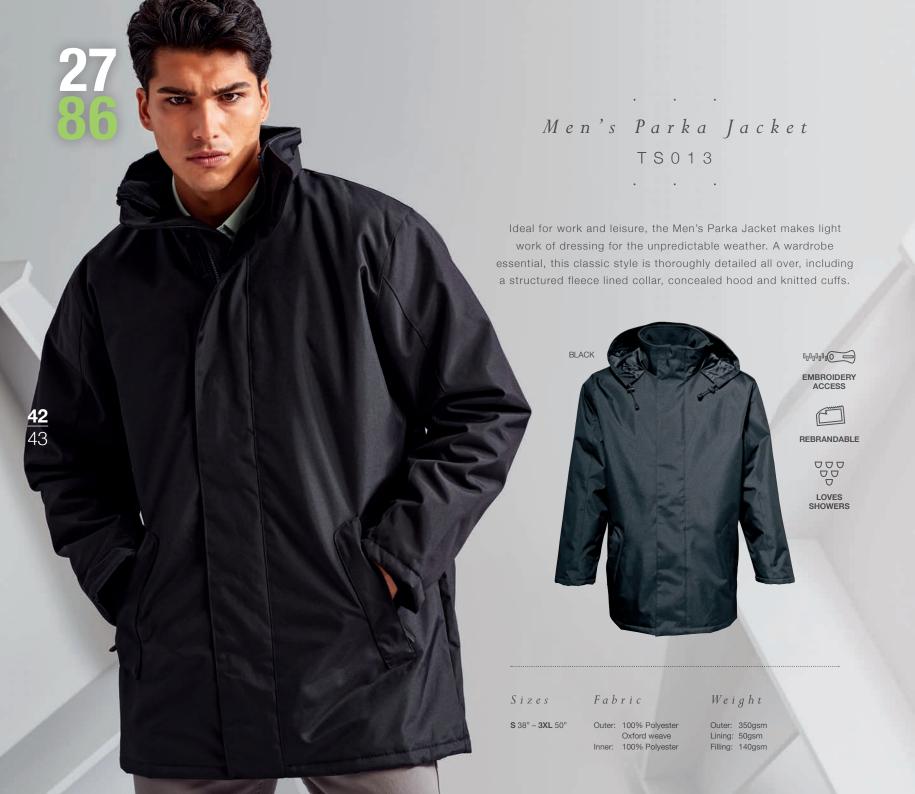

Sizes Fabric Weight Lining: 50gsm Lining: 100% Nylon

Filling: 100% Polyester Filling: 250gsm

TS31F

Men's Box Quilt Hooded Jacket TS025

. . .

Remain stylish whilst keeping comfortable and warm in this welcome addition to the 2786 range. The Men's Box Quilt Hooded Jacket boasts a semi-fitted styling and is cosy and warm, so you can enjoy the outdoors without compromising on style.

Sizes

Fabric

Filling: 100% Polyester faux down feel

Weight Filling: 250gsm