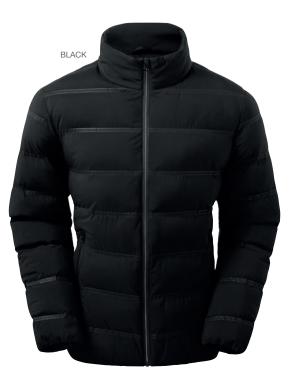

TS037

Sizes

Fabric

Outon 1000/ Dalues

Outer: 100% Polyester with printed Melange effect
Lining: 100% Polyester
Filling: 100% Polyester

Weight

Outer: 36gsm Lining: 34gsm Filling: 325gsm

Welded Padded Jacket TS029

. . .

Stay protected against the elements with the Welded Padded Jacket. This fashionforward puffer design features thick artificial down for guaranteed warmth and its unique quilting is welded instead of sewn, giving the jacket a stylish twist.

Sizes

Fabric

Lining: 100% Polyester

Weight

Filling: 100% Polyester Filling: 390gsm

. . .

Padded Jacket

TS016 & TS16F