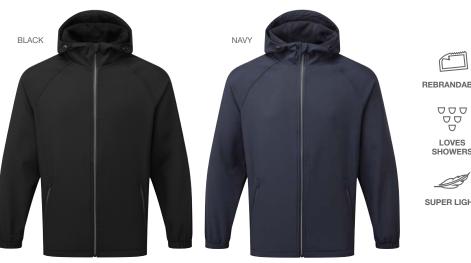

Hooded 2-layer Softshell Jacket TS009

. .

Maintain a smart and professional appearance wearing our hooded 2-layer softshell jacket, a style inspired by a classic. Suitable for a wide range of work and outdoor environments with its contemporary design and functional features such as: a full-length zip with storm flap and chin guard, adding another layer of protection.

Sizes Fabric

Outer: 98% Polyester, 2% Elastane Shell & Lining: 190gsm Lining: 100% Polyester