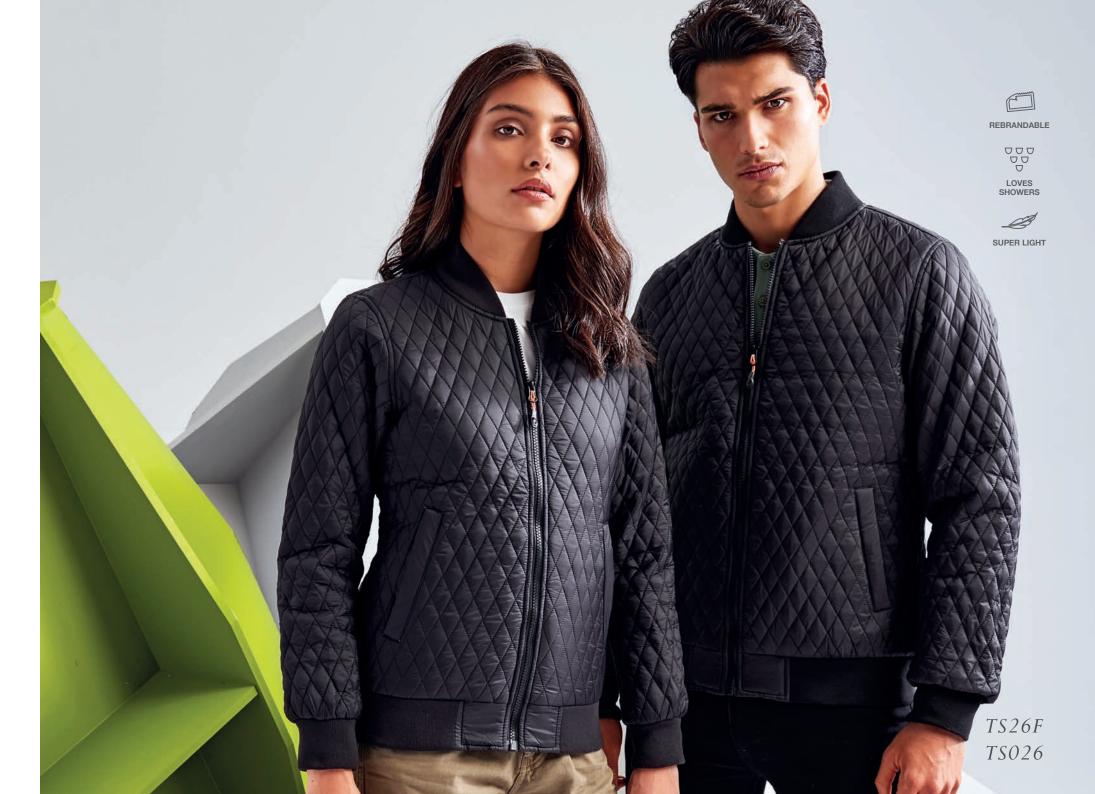

Sizes Fabric

Filling: 100% Polyester Filling: 100gsm

. . .

Quilted Flight Jacket
TS026 & TS26F

. .

Take a closer look at this quilted flight jacket, which has style points synonymous with the iconic bomber jacket. You can rock the retro look or fit in with mainstream fashion in a jacket that combines practicality with wearability and should be considered as a great all-year-round piece.

Sizes

WOMEN'S XS 8 - 2XL 18 MEN'S XS 36" - 3XL 50" Fabric

Filling: 100% Polyester

Outer: 100% Nylon with a matt finish Lining: 100% Polyester

Weight

Outer: 36gsm Lining: 52gsm Filling: 160gsm

Full-Zip Fleece TS014 & TS14F