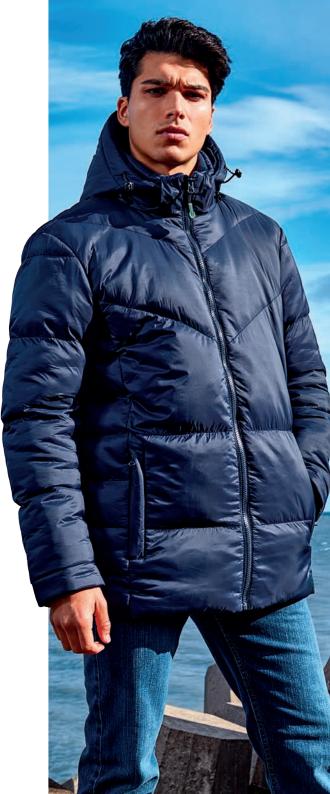

EMBROIDERY ACCESS

Sizes

Fabric

Lining: 100% Recycled Polyester Lining: 59gsm
Filling: 100% Recycled Polyester

Obsidian Padded Jacket T S 0 4 4

Warm and versatile multi baffled jacket. Centre front zip and storm flap attached hood with additional popper fastenings. Warm polyfill quilted lining. Two zip front pockets and two pockets with popper fastenings. Inner adjusters and hood adjusters for a snug fit to lock in warmth. Inner phone pocket. Embroidery access.