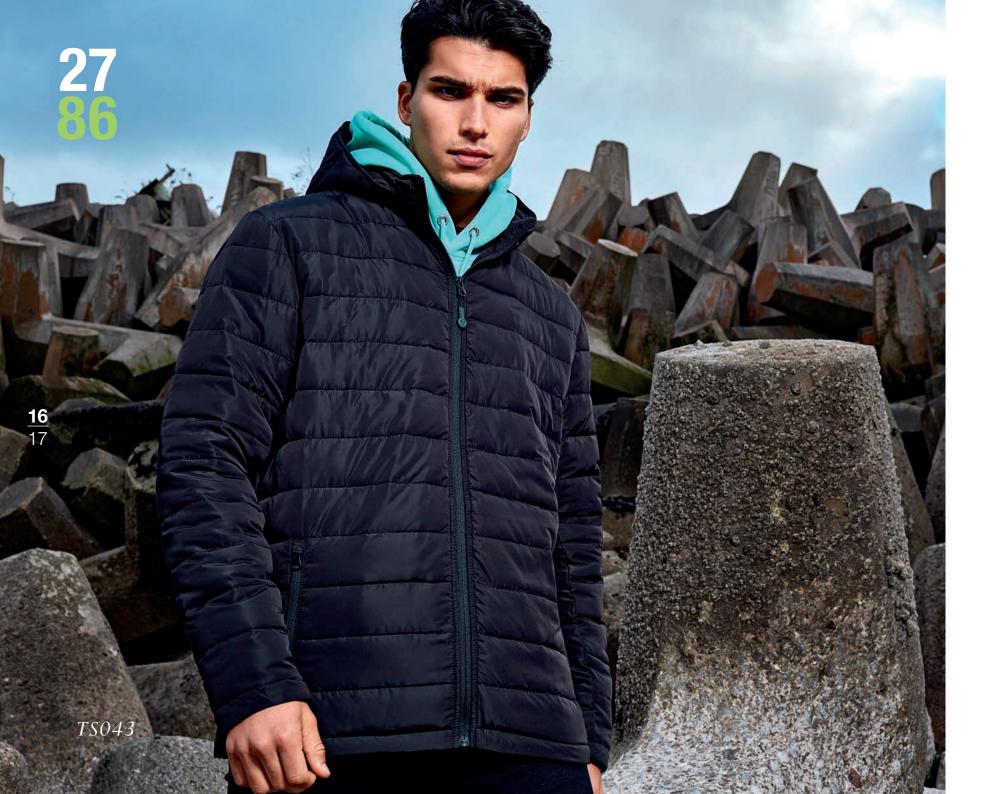

Sizes Fabric

Outer: 100% Polyester Lining: 100% Polyester Filling: 100% Polyester

Delmont Recycled Padded Jacket TS043

Stay warm in style this season with the Delmont recycled padded jacket. Crafted with recycled polyester this transitional sleek style has handy features to note like the removeable hood and internal pockets. The added chin guard will protect you from the elements when the temperature starts to drop.

LOVES SHOWERS

SUPER LIGHT

Sizes

Fabric

Outer: 100% Recycled Polyester Shell: 35gsm Lining: 100% Recycled Polyester Lining: 59gsm Filling: 100% Recycled Polyester