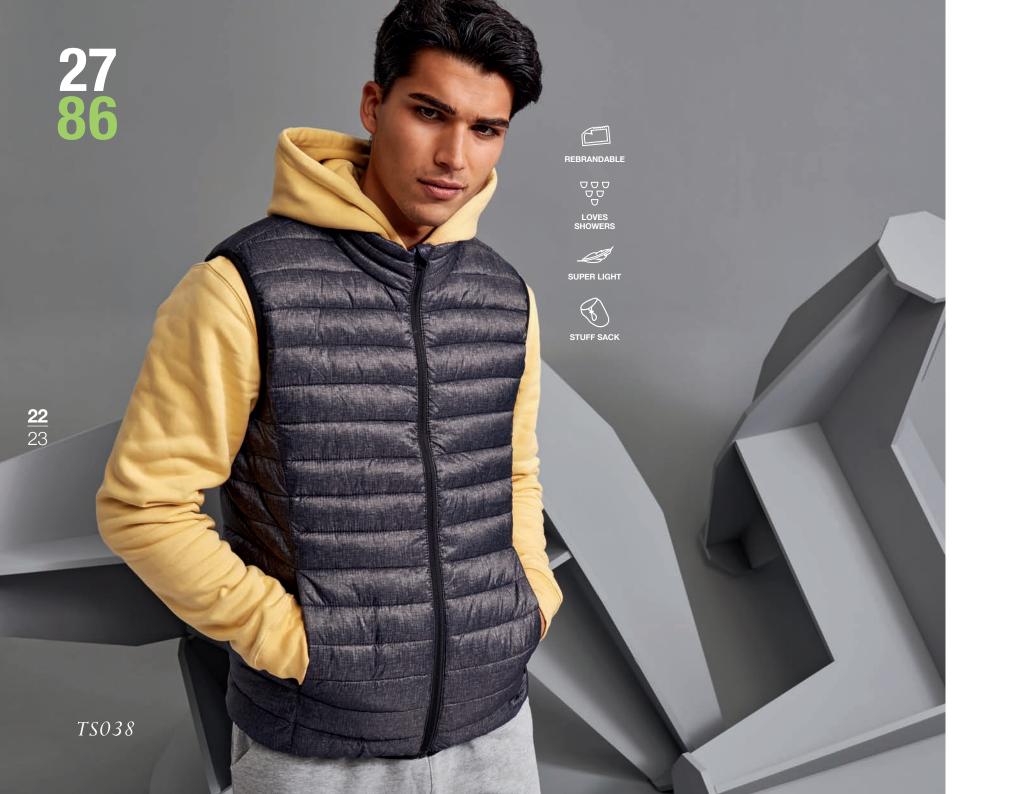

. .

Traverse Padded Gilet TS040

. .

Add an extra layer of protection to your look. Insulated with artificial down, this smart padded gilet features slimline quilting and an elasticated hem to lock in warmth and protect you from the elements. A high neck, sleeveless design that's perfect over chunky knits or sweatshirts.

BLACK/ LIGHT GREY

NAVY/ LIGHT GREY

Lining: 100% Polyester Lining: 67gsm

Filling: 100% Polyester Filling: 174gsm

Sizes Fabric

Weight **S** 38" – **3XL** 50" Outer: 100% Polyester Shell: 67gsm

REBRANDABLE SUPER LIGHT