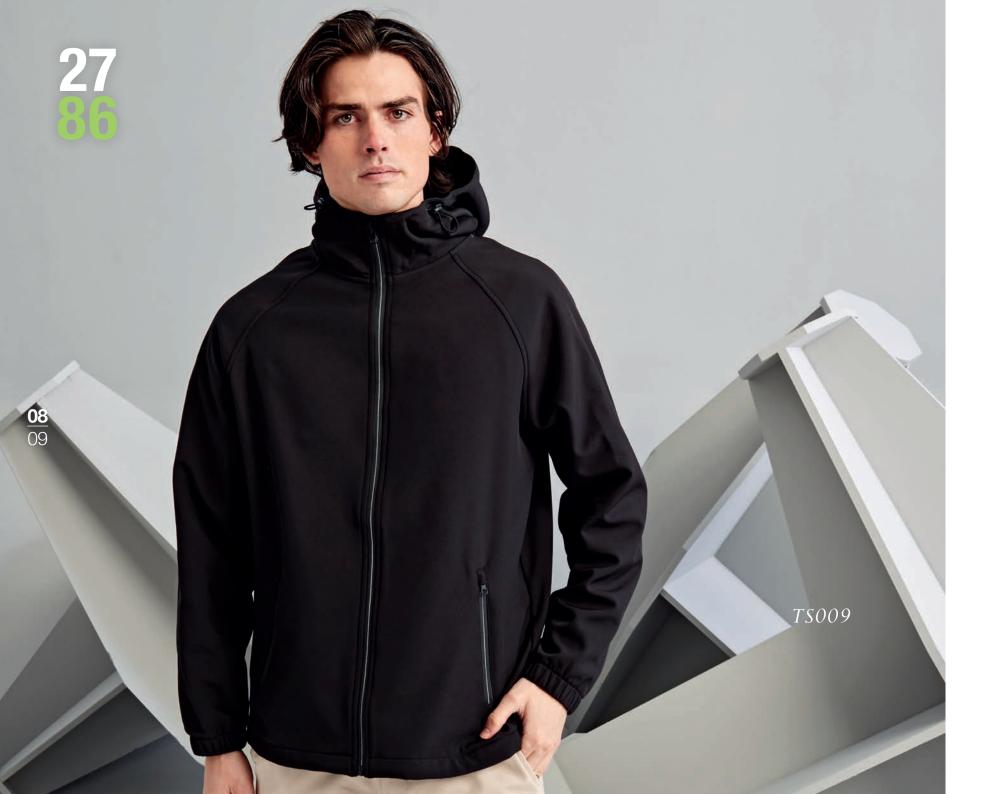

Hooded 2-layer Softshell Jacket TS009

. .

Maintain a smart and professional appearance wearing our hooded 2-layer softshell jacket, a style inspired by a classic. Suitable for a wide range of work and outdoor environments with its contemporary design and functional features such as: a full-length zip with storm flap and chin guard, adding another layer of protection.

Sizes Fabric

Outer: 98% Polyester, 2% Elastane Shell & Lining: 190gsm Lining: 100% Polyester