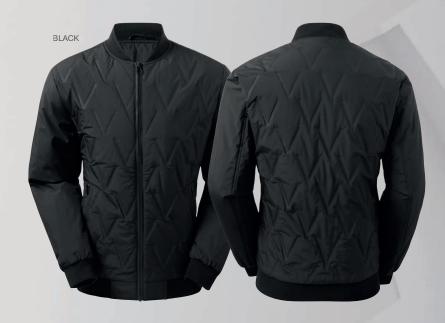

> Men's Women's

Sizes

WOMEN'S XS 8 - 2XL 18 MEN'S S 38" - 3XL 50"

Fabric

Weight

Filling: 100% Polyester Filling: 120gsm

Delta Plain Bomber Jacket

TS035

. .

Upgrade your smart-casual ensembles with the Delta Plain Bomber Jacket, featuring classic baseball neck, zip closure and pockets with textured cuff detailing. This jacket is styled for a minimalist, effortlessy cool look and can be layered over your work or weekend wardrobe.