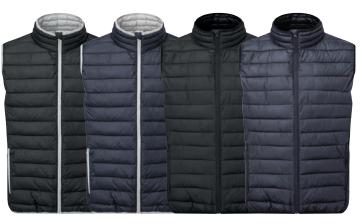

. .

Traverse Padded Gilet TS040

. .

Add an extra layer of protection to your look. Insulated with artificial down, this smart padded gilet features slimline quilting and an elasticated hem to lock in warmth and protect you from the elements. A high neck, sleeveless design that's perfect over chunky knits or sweatshirts.

BLACK/ LIGHT GREY

NAVY/ LIGHT GREY

Lining: 100% Polyester Lining: 67gsm

Filling: 100% Polyester Filling: 174gsm

Sizes Fabric

Weight **S** 38" – **3XL** 50" Outer: 100% Polyester Shell: 67gsm

REBRANDABLE SUPER LIGHT

Traverse Padded Jacket

TS041

. .

You'll be in your element in this cool padded jacket with contrast zip and trim. Designed with horizontal quilting inside and out, the narrow vertical side stripes create a super slimline silhouette. With deep internal pockets and a clever zip guard, it's the smart choice.

BLACK/LIGHT GREY NAVY/LIGHT GREY

BLACK

Sizes Fabric

Lining: 100% Polyester Filling: 100% Polyester Filling: 257gsm

• •

Melange Padded Jacket & Gilet
TS037 & TS038

. . .

The Melange Padded Jacket and Gilet offer a contemporary design crafted with a melange-effect outer and a lightweight filling for reliable insulation without weight. Cut to a tailored fit, their zipped front pockets, concealed front zip and elasticated binding at the hem and cuffs help to seal out the elements.