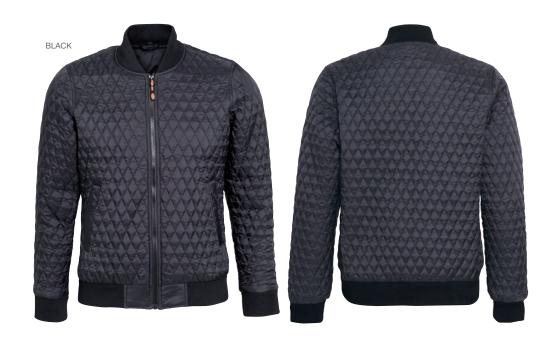

Sizes Fabric

Filling: 100% Polyester Filling: 100gsm

. . .

Quilted Flight Jacket
TS026 & TS26F

. .

Take a closer look at this quilted flight jacket, which has style points synonymous with the iconic bomber jacket. You can rock the retro look or fit in with mainstream fashion in a jacket that combines practicality with wearability and should be considered as a great all-year-round piece.

Sizes

WOMEN'S XS 8 - 2XL 18 MEN'S XS 36" - 3XL 50" Fabric

Filling: 100% Polyester

Outer: 100% Nylon with a matt finish Lining: 100% Polyester

Weight

Outer: 36gsm Lining: 52gsm Filling: 160gsm

Full-Zip Fleece TS014 & TS14F