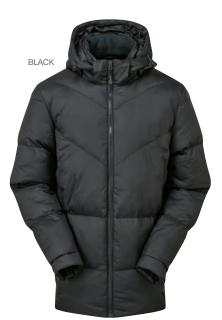

# Fara Recycled Padded Jacket TS045

A timeless style, the Fara recycled jacket is crafted from recycled nylon with lightweight recycled polyester filling. Be prepared for wet and windy weather with the removable hood that features toggles for a snug fit and a inner fleece lined collar for winter-ready warmth. It's 5 pocket design means you will always have somewhere to store your essentials.

EMBROIDERY ACCESS

Sizes

Fabric

Lining: 100% Recycled Polyester Lining: 59gsm
Filling: 100% Recycled Polyester

Obsidian Padded Jacket T S 0 4 4

Warm and versatile multi baffled jacket. Centre front zip and storm flap attached hood with additional popper fastenings. Warm polyfill quilted lining. Two zip front pockets and two pockets with popper fastenings. Inner adjusters and hood adjusters for a snug fit to lock in warmth. Inner phone pocket. Embroidery access.