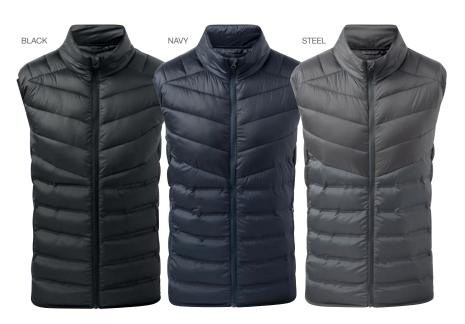

Padded Gilet Vest

TS042

. . .

Great over a shirt or sweater, or as an extra layer under a jacket, this padded gilet vest works in all weathers. The stylish V-neck design has elasticated arm holes and hem to create a snug fit, while the fasteners pop open easily if it gets too warm. We've even included two handy pockets internal pockets.

BLACK

Sizes Fabric

Filling: 100% Polyester Filling: 165gsm