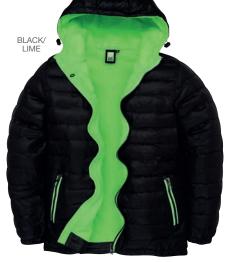

Sizes

Fabric

Lining: 100% Polyester

Weight

Filling: 100% Polyester Filling: 390gsm

. . .

Padded Jacket

TS016 & TS16F

. . .

There's nothing like the latest jacket icon to transform your daytime look - this padded jacket is on-trend for the coming seasons. Its modern twist, with the contrast lining, accentuates cool styling, yet remains practical with its warm polyfill quilted lining.

†Only available in Men's \*Only available in Women's

**XS** 36" – **2XL** 48" **XS** 8 – **2XL** 18

Men's

Women's Fabric

Weight

Lining: 100% Nylon Lining: 50gsm Filling: 100% Polyester Filling: 228gsm

• • •