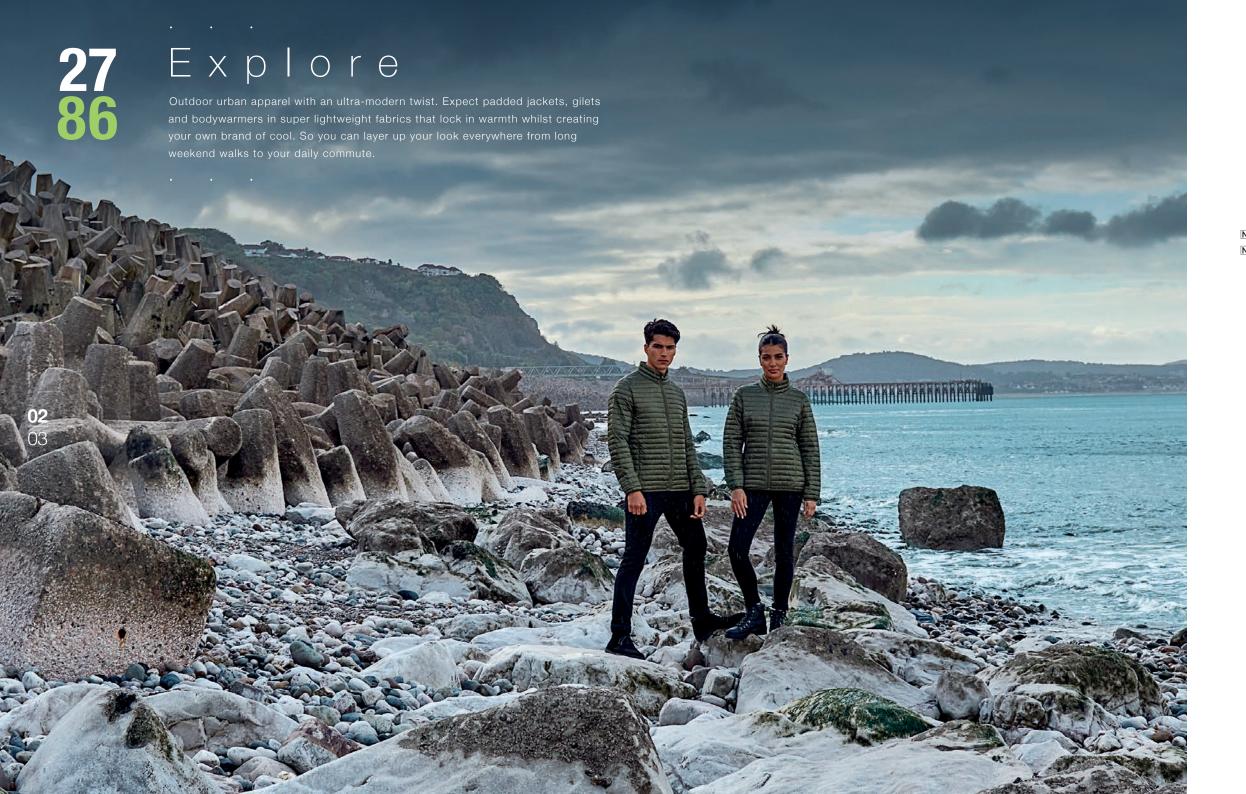

# Why Nylon?

STRONGER
LIGHTWEIGHT
WATER-RESISTANT
QUICK-DRYING
SOFT HAND FEEL

Championed by industry experts and leading brands, it's one of the best materials for outdoor jackets.

Tough fibres withstand scuffs and scrapes to keep them in great shape for longer.