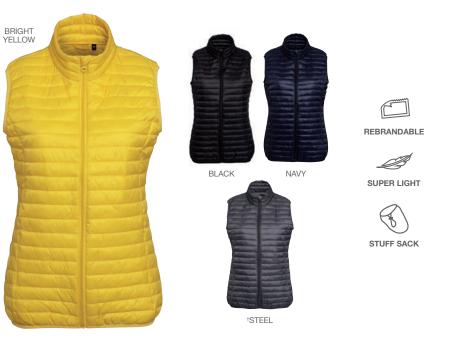

# Tribe Fineline Padded Gilet TS019 & TS19F

. . .

Stay warm and bang on-trend this season in the stylish Tribe Fineline Padded Gilet. With lightweight padding and a slim-fit design, this bodywarmer is a great alternative to a jacket. It's a versatile piece of kit that can be worn over a t-shirt, sweater or polo and will prove to be a valuable addition to any wardrobe.

Men's

XS 36" – 2XL 48" XS 8 – 2XL 18

Women's Fabric

 Outer:
 100% Nylon
 Outer:
 40gsm

 Lining:
 100% Nylon
 Lining:
 50gsm

 Filling:
 100% Polyester
 Filling:
 250gsm

Weight

TS019