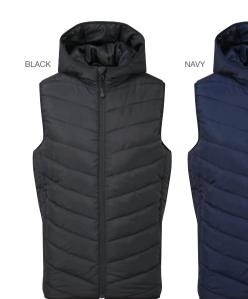

### Bryher Recycled Bodywarmer TS046

. . .

The Bryher recycled bodywarmer has a classic cut that can be worn over tops or light outerwear for extra warmth. Featuring a internal chest pocket perfect for storing your mobile phone and handy removeable hood the style also comes with 2 external pockets and chin guard for protecting yourself and your essentials when the weather takes a turn for the worse.

Sizes

Fabric

Lining: 100% Recycled Polyester Lining: 59gsm Filling: 100% Recycled Polyester

Weight

Sizes

Fabric

Lining: 100% Recycled Polyester Filling: 100% Recycled Polyester

Weight

Taurus Recycled Padded Bodywarmer TS047

The Taurus recycled padded bodywarmer is an ideal layering choice, whether you need a light option to layer up or a bit of extra protection from the elements. Boasting a classic silhouette and stylish 'v' stitched quilting this bodywarmer transitions seamlessly from days in the office to weekends spent outdoors.