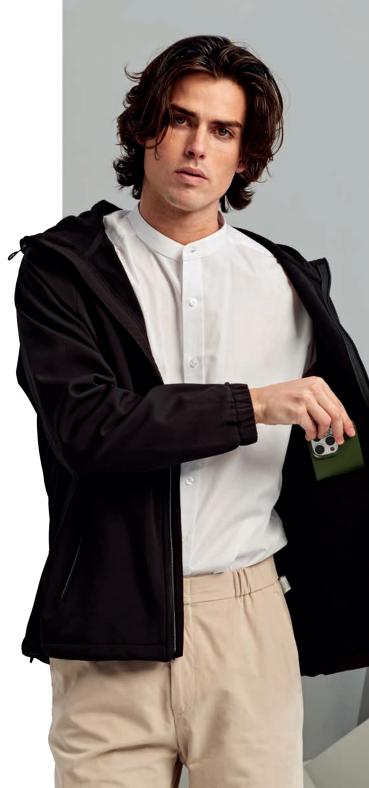

Hooded 2-layer Softshell Jacket TS009

. .

Maintain a smart and professional appearance wearing our hooded 2-layer softshell jacket, a style inspired by a classic. Suitable for a wide range of work and outdoor environments with its contemporary design and functional features such as: a full-length zip with storm flap and chin guard, adding another layer of protection.

Sizes Fabric

Outer: 98% Polyester, 2% Elastane Shell & Lining: 190gsm Lining: 100% Polyester