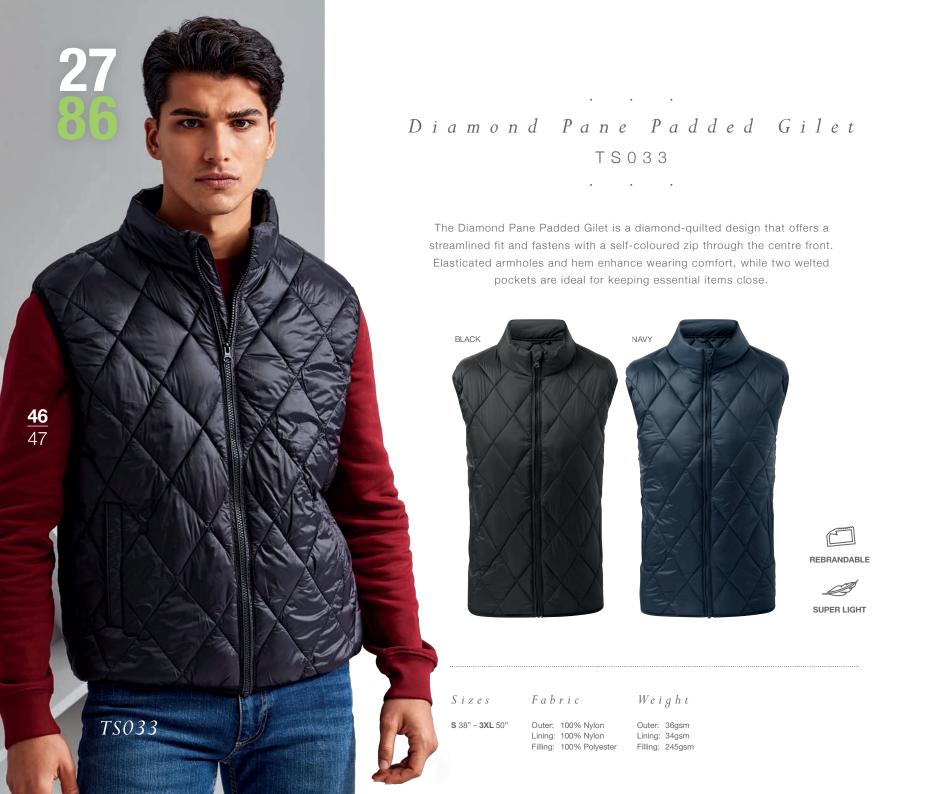

# Fara Recycled Padded Jacket TS045

A timeless style, the Fara recycled jacket is crafted from recycled nylon with lightweight recycled polyester filling. Be prepared for wet and windy weather with the removable hood that features toggles for a snug fit and a inner fleece lined collar for winter-ready warmth. It's 5 pocket design means you will always have somewhere to store your essentials.

EMBROIDERY ACCESS

Sizes

Fabric

Lining: 100% Recycled Polyester Lining: 59gsm
Filling: 100% Recycled Polyester

Obsidian Padded Jacket T S 0 4 4

Warm and versatile multi baffled jacket. Centre front zip and storm flap attached hood with additional popper fastenings. Warm polyfill quilted lining. Two zip front pockets and two pockets with popper fastenings. Inner adjusters and hood adjusters for a snug fit to lock in warmth. Inner phone pocket. Embroidery access.