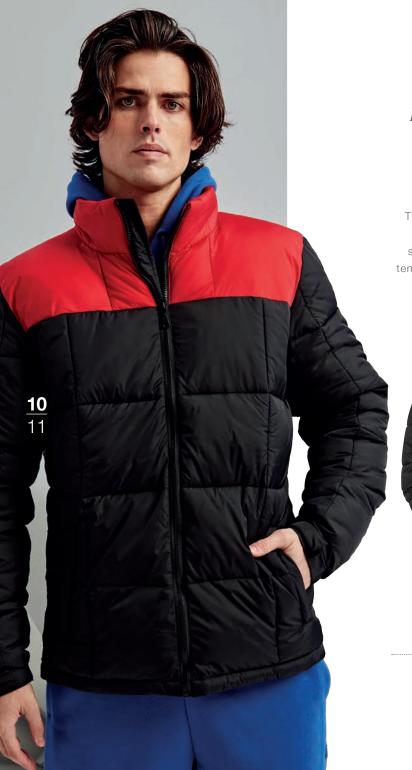

## Fourteener Box Quilt Jacket TS048

. .

The fashionable Fourteener box quilt jacket will be your favourite outerwear garment for the cooler seasons. Designed with a comfortable fit, adjustable straps to the sleeve cuffs and cord toggles on the hemline. All great for locking in heat when the temperature drops. An extremely versatile jacket that is perfect for work or leisurewear.

Sizes Fabric

Weight

S 38" – 3XL 50" Outer: 100% Nylon Ripstop Filling: 100% Polyester

Shell: 55gsm Filling: 377gsm