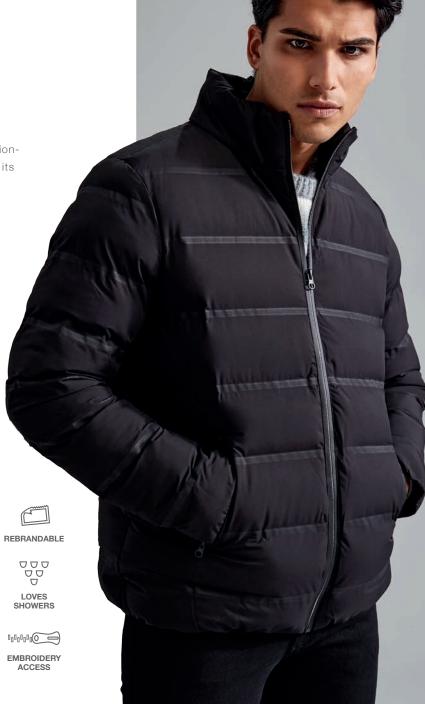

EMBROIDERY ACCESS

Sizes

Fabric

Lining: 100% Recycled Polyester Lining: 59gsm
Filling: 100% Recycled Polyester

Obsidian Padded Jacket T S 0 4 4

Warm and versatile multi baffled jacket. Centre front zip and storm flap attached hood with additional popper fastenings. Warm polyfill quilted lining. Two zip front pockets and two pockets with popper fastenings. Inner adjusters and hood adjusters for a snug fit to lock in warmth. Inner phone pocket. Embroidery access.