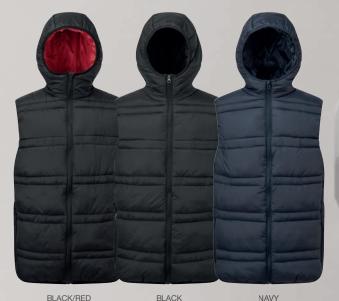

EMBROIDERY ACCESS

. . . . Latitude Hooded

Bodywarmer

TS039 

Distinctive tramline quilting gives this zip-up bodywarmer great stand out appeal. The high neck is designed to protect you from the elements, while our bright contrast option creates a pop of colour in the lining and hood. A lightweight, comfortable addition to your outdoor wardrobe.

BLACK/RED

Sizes

BLACK

Fabric

**S** 38" – **3XL** 50" Outer: 100% Nylon

Lining: 100% Polyester Filling: 100% Polyester

Weight

Outer: 35gsm Lining: 67gsm Filling: 257gsm TS039