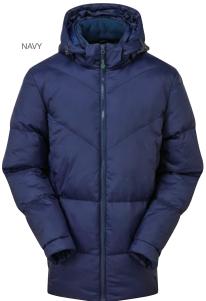

# Fara Recycled Padded Jacket TS045

A timeless style, the Fara recycled jacket is crafted from recycled nylon with lightweight recycled polyester filling. Be prepared for wet and windy weather with the removable hood that features toggles for a snug fit and a inner fleece lined collar for winter-ready warmth. It's 5 pocket design means you will always have somewhere to store your essentials.

EMBROIDERY ACCESS

Sizes

Fabric

Lining: 100% Recycled Polyester Lining: 59gsm
Filling: 100% Recycled Polyester

Obsidian Padded Jacket T S 0 4 4

Warm and versatile multi baffled jacket. Centre front zip and storm flap attached hood with additional popper fastenings. Warm polyfill quilted lining. Two zip front pockets and two pockets with popper fastenings. Inner adjusters and hood adjusters for a snug fit to lock in warmth. Inner phone pocket. Embroidery access.