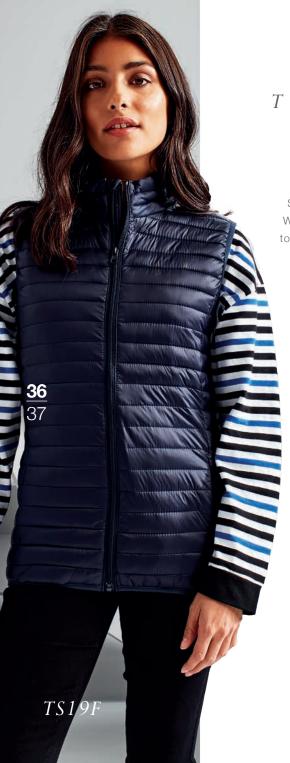

# Tribe Fineline Padded Gilet TS019 & TS19F

. . .

Stay warm and bang on-trend this season in the stylish Tribe Fineline Padded Gilet. With lightweight padding and a slim-fit design, this bodywarmer is a great alternative to a jacket. It's a versatile piece of kit that can be worn over a t-shirt, sweater or polo and will prove to be a valuable addition to any wardrobe.

Men's

XS 36" – 2XL 48" XS 8 – 2XL 18

Women's Fabric

 Outer:
 100% Nylon
 Outer:
 40gsm

 Lining:
 100% Nylon
 Lining:
 50gsm

 Filling:
 100% Polyester
 Filling:
 250gsm

Weight

TS019