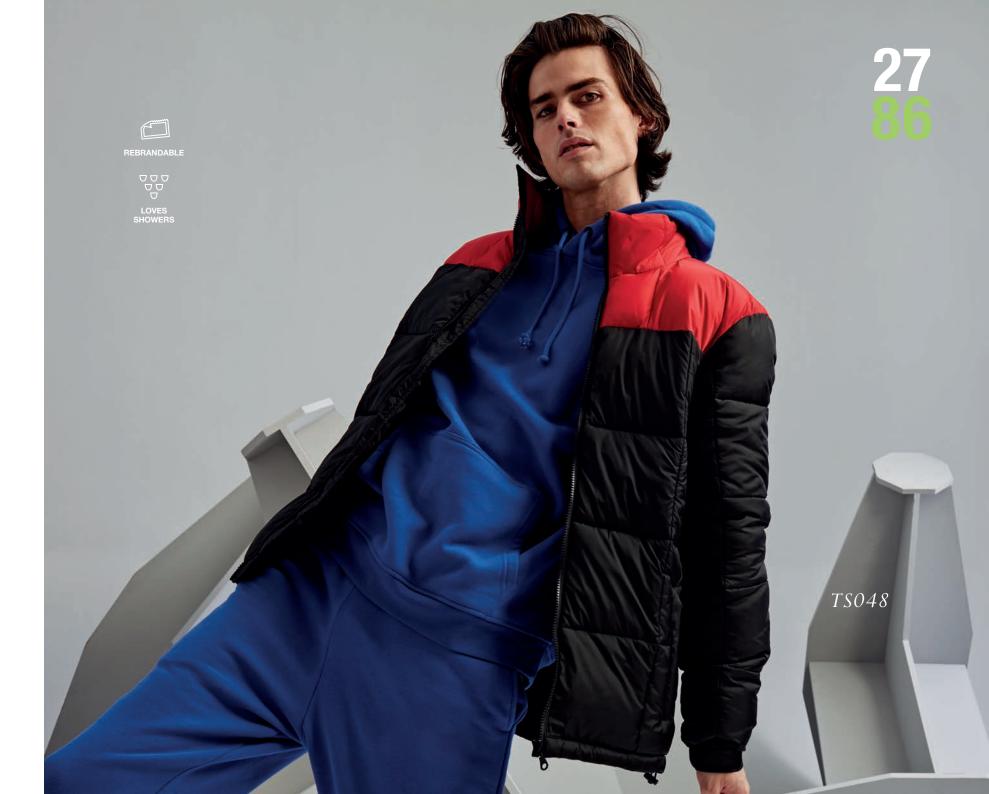

## Fourteener Box Quilt Jacket TS048

. .

The fashionable Fourteener box quilt jacket will be your favourite outerwear garment for the cooler seasons. Designed with a comfortable fit, adjustable straps to the sleeve cuffs and cord toggles on the hemline. All great for locking in heat when the temperature drops. An extremely versatile jacket that is perfect for work or leisurewear.

Sizes Fabric

Weight

S 38" – 3XL 50" Outer: 100% Nylon Ripstop Filling: 100% Polyester

Shell: 55gsm Filling: 377gsm