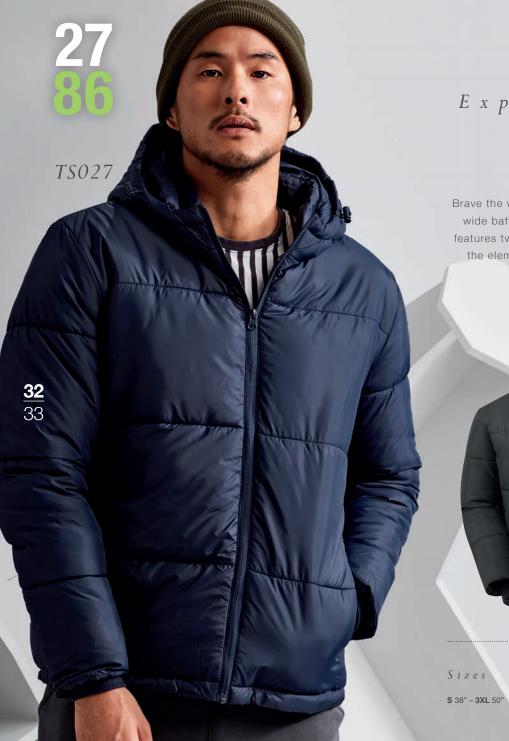

### Expanse Padded Jacket TS027

. . .

Brave the worst of the weather in this stylish padded jacket. Designed with wide baffle quilting, stand up neckline and snug-fit toggle hood, it also features two easy-access pockets, concealed elastic cuffs to protect from the elements and a handy internal pocket for a wallet or smartphone.

Sizes

Fabric

Weight

Filling: 100% Polyester Filling: 257gsm