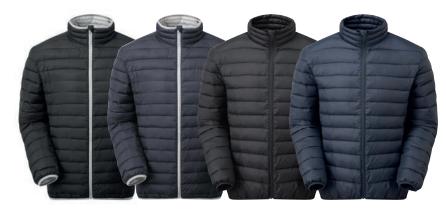

BLACK/LIGHT GREY NAVY/LIGHT GREY

BLACK

Sizes Fabric

Lining: 100% Polyester Filling: 100% Polyester Filling: 257gsm

• •

Melange Padded Jacket & Gilet
TS037 & TS038

. . .

The Melange Padded Jacket and Gilet offer a contemporary design crafted with a melange-effect outer and a lightweight filling for reliable insulation without weight. Cut to a tailored fit, their zipped front pockets, concealed front zip and elasticated binding at the hem and cuffs help to seal out the elements.

TS037

Sizes

Fabric

Outon 1000/ Dalues

Outer: 100% Polyester with printed Melange effect
Lining: 100% Polyester
Filling: 100% Polyester

Weight

Outer: 36gsm Lining: 34gsm Filling: 325gsm

Welded Padded Jacket TS029