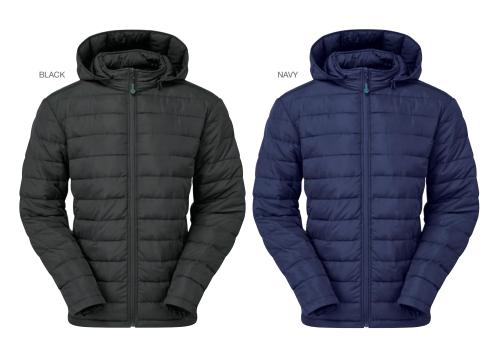

Sizes Fabric

Outer: 100% Polyester Lining: 100% Polyester Filling: 100% Polyester

Delmont Recycled Padded Jacket TS043

Stay warm in style this season with the Delmont recycled padded jacket. Crafted with recycled polyester this transitional sleek style has handy features to note like the removeable hood and internal pockets. The added chin guard will protect you from the elements when the temperature starts to drop.

LOVES SHOWERS

SUPER LIGHT

Sizes

Fabric

Outer: 100% Recycled Polyester Shell: 35gsm Lining: 100% Recycled Polyester Lining: 59gsm Filling: 100% Recycled Polyester