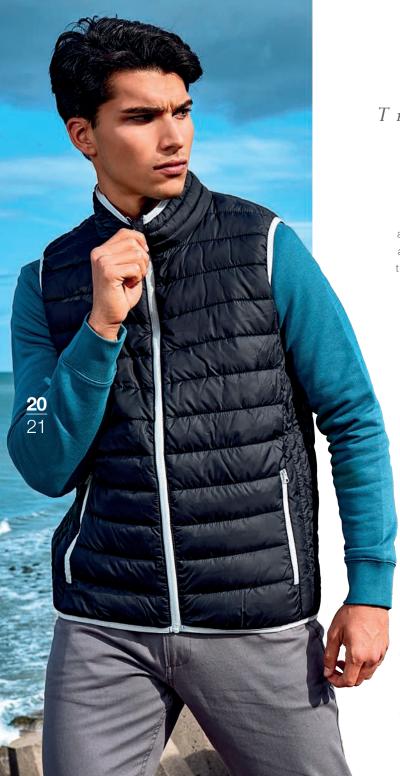

. .

Traverse Padded Gilet TS040

. .

Add an extra layer of protection to your look. Insulated with artificial down, this smart padded gilet features slimline quilting and an elasticated hem to lock in warmth and protect you from the elements. A high neck, sleeveless design that's perfect over chunky knits or sweatshirts.

BLACK/ LIGHT GREY

NAVY/ LIGHT GREY

Lining: 100% Polyester Lining: 67gsm

Filling: 100% Polyester Filling: 174gsm

Sizes Fabric

Weight **S** 38" – **3XL** 50" Outer: 100% Polyester Shell: 67gsm

REBRANDABLE SUPER LIGHT