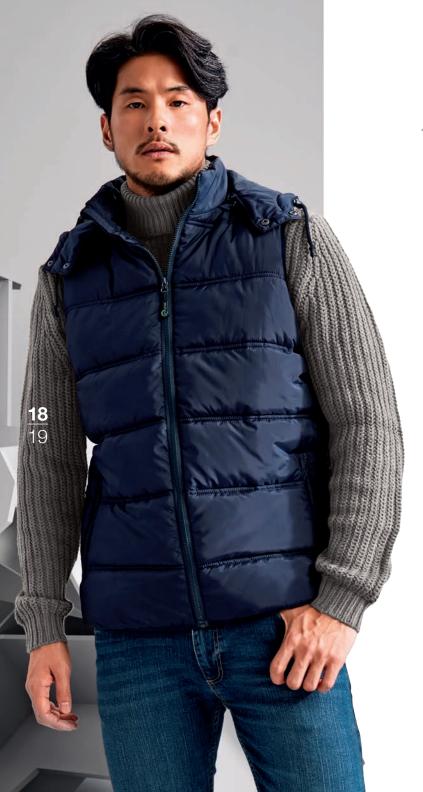

### Bryher Recycled Bodywarmer TS046

. . .

The Bryher recycled bodywarmer has a classic cut that can be worn over tops or light outerwear for extra warmth. Featuring a internal chest pocket perfect for storing your mobile phone and handy removeable hood the style also comes with 2 external pockets and chin guard for protecting yourself and your essentials when the weather takes a turn for the worse.

Sizes

Fabric

Lining: 100% Recycled Polyester Lining: 59gsm Filling: 100% Recycled Polyester

Weight

Sizes

Fabric

Lining: 100% Recycled Polyester Filling: 100% Recycled Polyester

Weight