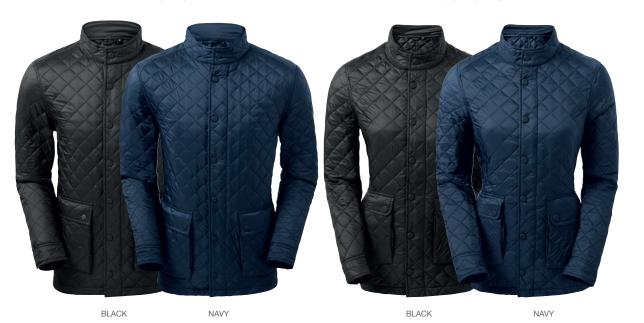

# Quartic Quilt Jackets TS036 & TS36F

Contemporary tailoring meets classic styling in this heritage-inspired jacket. Featuring a signature diamond quilt, the Quartic is light and protective without missing out on style. The slimline fit conforms elegantly to the body's shape, giving it a fresh, youthful look.