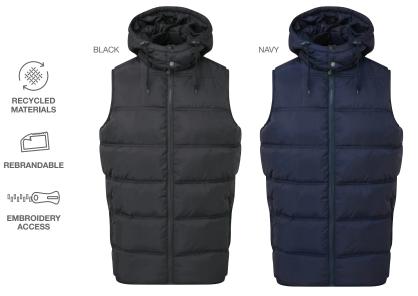

### Bryher Recycled Bodywarmer TS046

. . .

The Bryher recycled bodywarmer has a classic cut that can be worn over tops or light outerwear for extra warmth. Featuring a internal chest pocket perfect for storing your mobile phone and handy removeable hood the style also comes with 2 external pockets and chin guard for protecting yourself and your essentials when the weather takes a turn for the worse.

Sizes

Fabric

Lining: 100% Recycled Polyester Lining: 59gsm Filling: 100% Recycled Polyester

Weight

Sizes

Fabric

Lining: 100% Recycled Polyester Filling: 100% Recycled Polyester

Weight

Taurus Recycled Padded Bodywarmer TS047

The Taurus recycled padded bodywarmer is an ideal layering choice, whether you need a light option to layer up or a bit of extra protection from the elements. Boasting a classic silhouette and stylish 'v' stitched quilting this bodywarmer transitions seamlessly from days in the office to weekends spent outdoors.