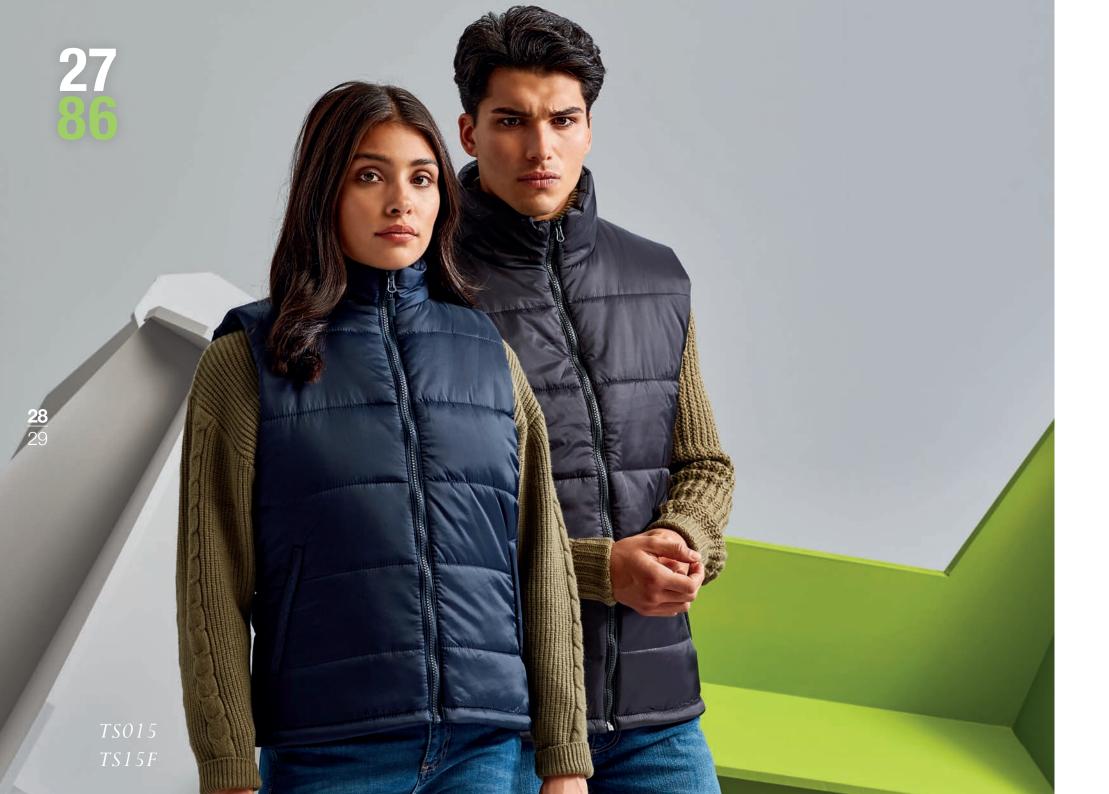

Bodywarmer TS015 & TS15F

. . .

The perfect outerwear garment for statement layering, a bodywarmer is the height of sophisticated urban fashioning. Wonderfully suited to layer over a long sleeve t-shirt, polo or hoodie, it stylishly takes the chill off. A wardrobe staple that is here to stay.

†Not available in Women's

Men's Women's Fabric **S** 38" – **3XL** 50" **XS** 8 – **2XL** 18

Weight

 Outer:
 100% Nylon
 Outer:
 60gsm

 Lining:
 100% Polyester
 Lining:
 50gsm

 Filling:
 100% Polyester
 Filling:
 270gsm