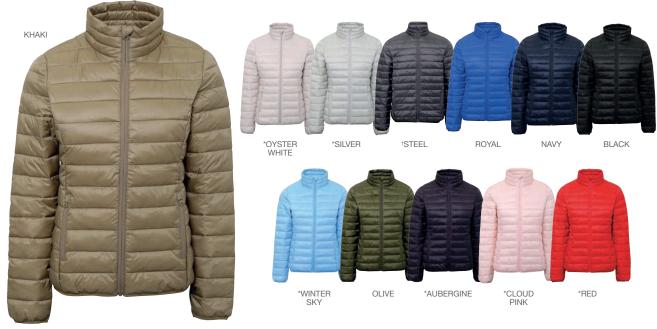

# Terrain Padded Jacket TS030 & TS30F

. .

The tailored cut of the Terrain Padded Jacket, combined with its horizontal stitching, creates a stylish yet modern look. Artificial down will keep you warm in the colder months yet is light enough to take you into spring. This fashionable style features the added benefit of a 'stuff bag' to store the jacket away when the weather brightens up.

Men's

**S** 38" – **3XL** 50" **XS** 8 – **2XL** 18

Women's Fabric

Weight

Filling: 100% Polyester Filling: 250gsm

in Women's