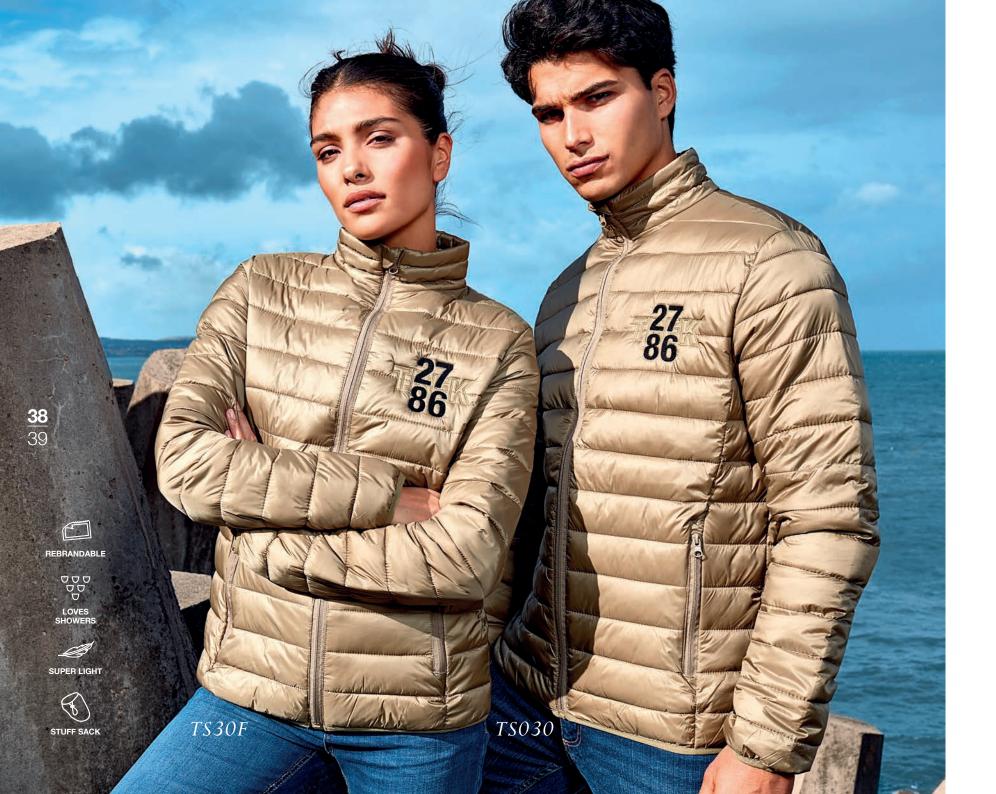

# Terrain Padded Jacket TS030 & TS30F

. .

The tailored cut of the Terrain Padded Jacket, combined with its horizontal stitching, creates a stylish yet modern look. Artificial down will keep you warm in the colder months yet is light enough to take you into spring. This fashionable style features the added benefit of a 'stuff bag' to store the jacket away when the weather brightens up.

Men's

**S** 38" – **3XL** 50" **XS** 8 – **2XL** 18

Women's Fabric

Weight

Filling: 100% Polyester Filling: 250gsm

in Women's