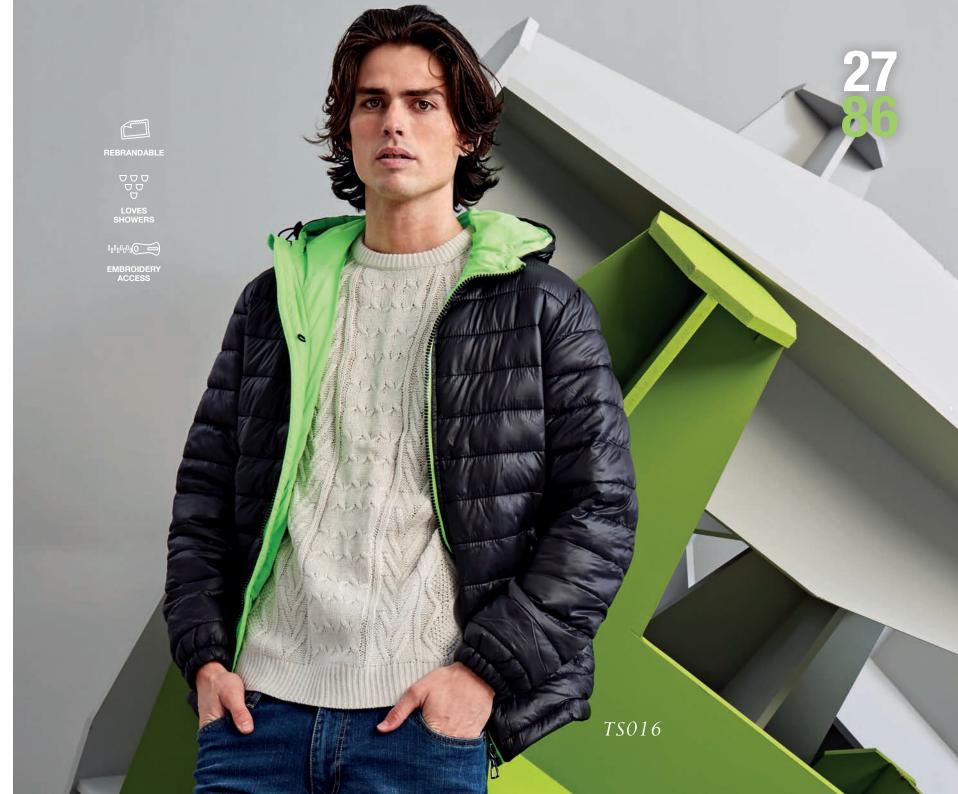

Sizes

Fabric

Lining: 100% Polyester

Weight

Filling: 100% Polyester Filling: 390gsm

. . .

Padded Jacket

TS016 & TS16F

. . .

There's nothing like the latest jacket icon to transform your daytime look - this padded jacket is on-trend for the coming seasons. Its modern twist, with the contrast lining, accentuates cool styling, yet remains practical with its warm polyfill quilted lining.

†Only available in Men's \*Only available in Women's

**XS** 36" – **2XL** 48" **XS** 8 – **2XL** 18

Men's

Women's Fabric

Weight

Lining: 100% Nylon Lining: 50gsm Filling: 100% Polyester Filling: 228gsm

• • •