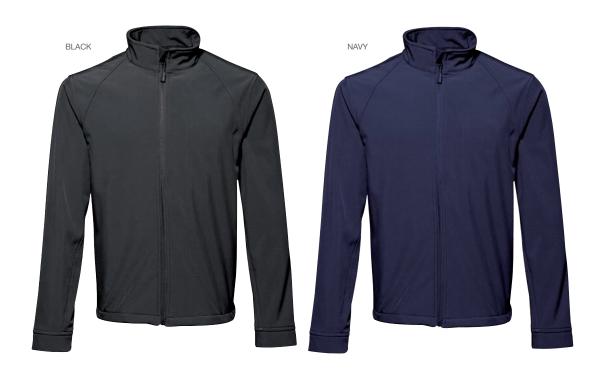

Sizes

MEN'S XS 36" - 3XL 50" anti-pill fleece

Fabric Weight

not available in Women's sizes

REBRANDABLE

Softshell Jacket T S 0 1 2 . .

Timeless, adaptable and perfect for evoking a smart corporate image, our sleek-fitting softshell is equally comfortable and stylish. With crucial functional features and soft structural elements, this is a true workwear hero, whatever your corporate style.

Sizes Fabric

Weight

S 38" – 3XL 50" 100% Polyester woven shell bonded to a 100% Polyester microfleece lining with PU membrane.