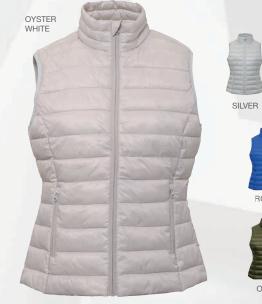

### Women's Terrain Padded Gilet TS31F

. .

The stylish Women's Terrain Padded Gilet with lightweight padding and fitted silhouette is a perfect cool-weather essential this season. A versatile bodywarmer, it can be worn over a t-shirt, polo or sweater, making it a must-have piece in any woman's wardrobe.