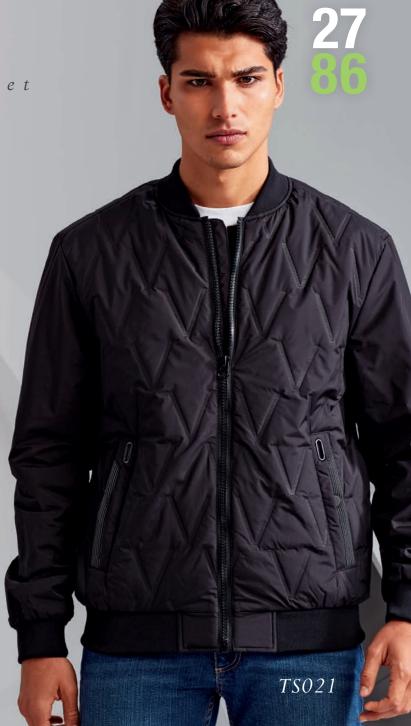

Weight

Sizes Fabric

Filling: 100% Polyester Filling: 100gsm

Vector Moulded Bomber Jacket TS021

. . . .

Upgrading plain ensembles is easy breezy with the Vector Moulded Bomber Jacket. A casual bomber jacket with a subtle 'V' design printed on the body, it's the perfect outerwear option for the man about town.

Sizes Fabric

Filling: 100% Polyester Filling: 100gsm

. . .

Quilted Flight Jacket
TS026 & TS26F

. .

Take a closer look at this quilted flight jacket, which has style points synonymous with the iconic bomber jacket. You can rock the retro look or fit in with mainstream fashion in a jacket that combines practicality with wearability and should be considered as a great all-year-round piece.