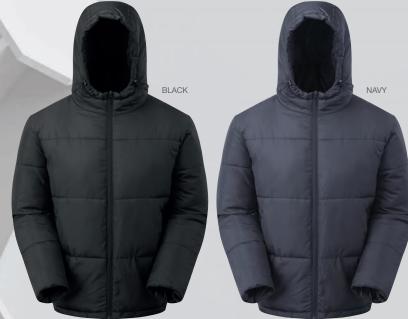

## Fourteener Box Quilt Jacket TS048

. .

The fashionable Fourteener box quilt jacket will be your favourite outerwear garment for the cooler seasons. Designed with a comfortable fit, adjustable straps to the sleeve cuffs and cord toggles on the hemline. All great for locking in heat when the temperature drops. An extremely versatile jacket that is perfect for work or leisurewear.

Sizes Fabric

Weight

S 38" – 3XL 50" Outer: 100% Nylon Ripstop Filling: 100% Polyester

Shell: 55gsm Filling: 377gsm