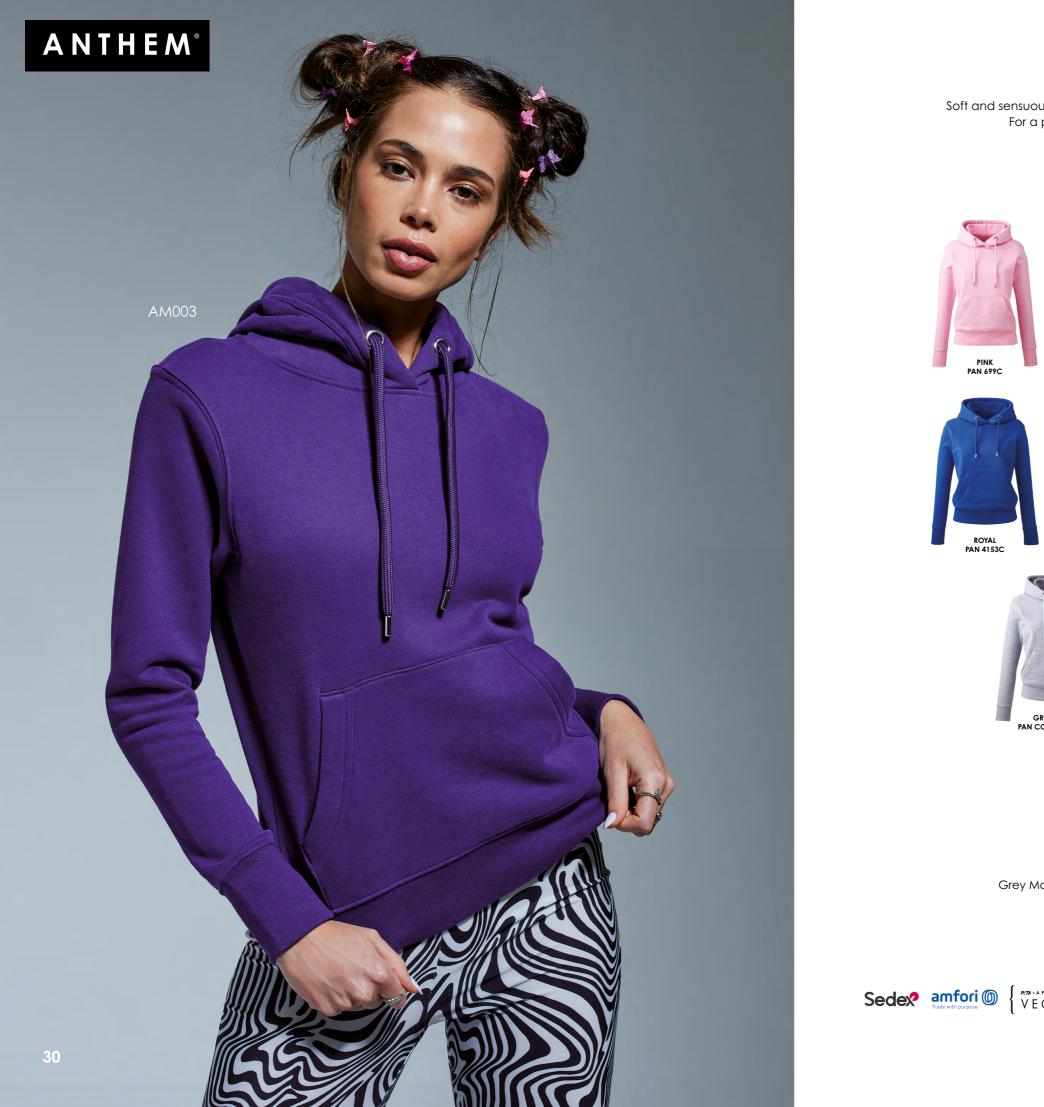

## HER STORY

Soft and sensuous, the Women's Anthem Hoodie is the ultimate in feel-good fashion. For a plain pop of colour, or ready to dress up with decoration.

GREY MARL PAN COOL GREY 7C

CHARCOAL PAN 425C

AM003 Anthem Women's Hoodie

80% Organic Cotton, 20% Recycled Polyester. Grey Marl: 73% Organic Cotton, 21% Recycled Polyester, 6% Viscose. Weight: 320gsm

SIZE XS - 2XL

VEGAN  $\langle \psi \rangle$ CERTIFIED ORGANIC