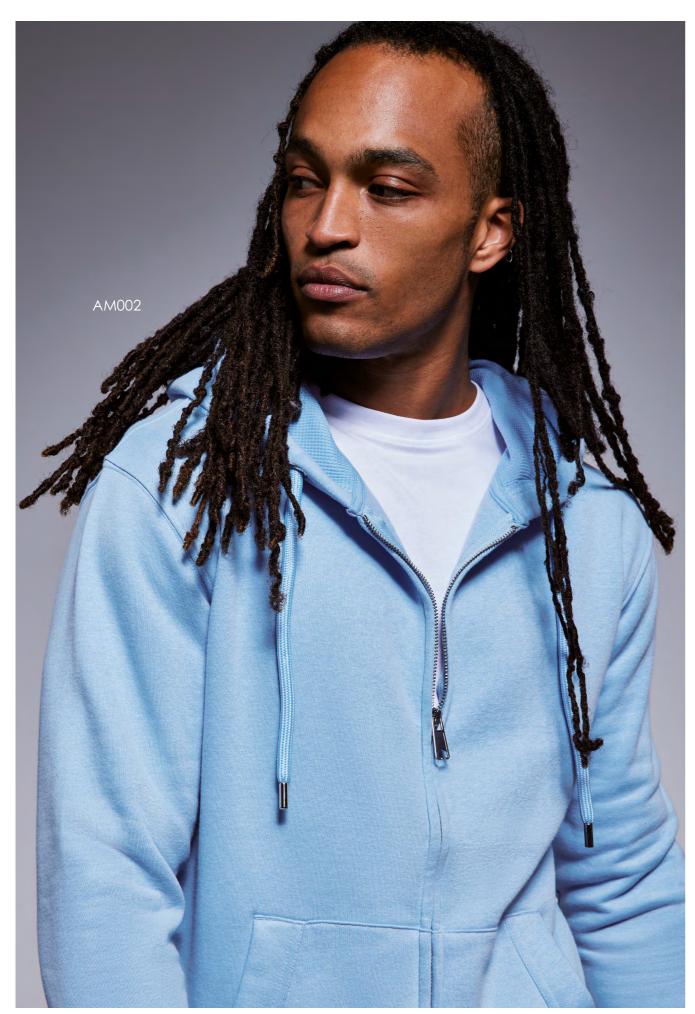

# HARDWEARING **HEROES**

The best things come in threes: ethically sourced, in exceptional fabrics and ready to embellish. Like the Men's Anthem Full Zip Hoodie in soft-feel organic cotton with recycled polyester. Available in a cool collection of colours with exceptional details, high-quality finishes and a concealed zip.

AM002 Anthem Men's Zip Hoodie

80% Organic Cotton, 20% Recycled Polyester. Grey Marl: 73% Organic Cotton, 21% Recycled Polyester, 6% Viscose. Weight: 320gsm

SIZE S - 3XL