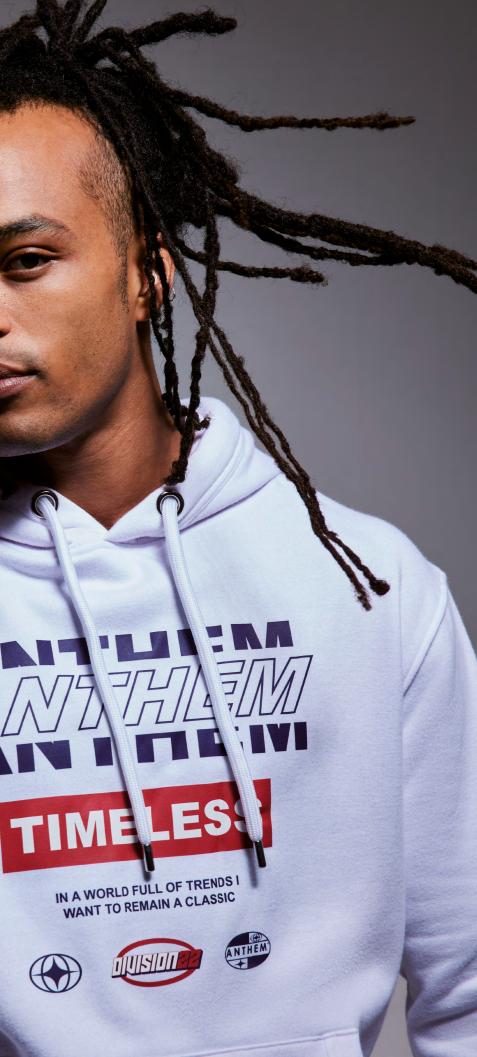

# THEIR STORY

Lighten up with the Anthem unisex hoodie. This re-imagined Anthem hoodie design features a lightweight hood and skinny drawcords with matching eyelets and ends. Plain perfection, or ready for decoration. Because details matter.