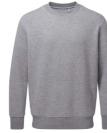

## A TRUE ALL-ROUNDER

Luxuriously thick with a relaxed fit - life takes on an extra level of style and comfort in the Anthem Sweat. The brushed inner fleece feels super soft against the skin, while the ribbed cuffs and hem add a subtle detail to the peached finish outer, spun with certified organic yarn.

#### AM020 Anthem Sweat

FOREST GREEN PAN 5605C

80% Organic Cotton, 20% Recycled Polyester. Grey Marl: 73% Organic Cotton, 21% Recycled Polyester, 6% Viscose. Weight: 320gsm

SIZE XS - 3XL