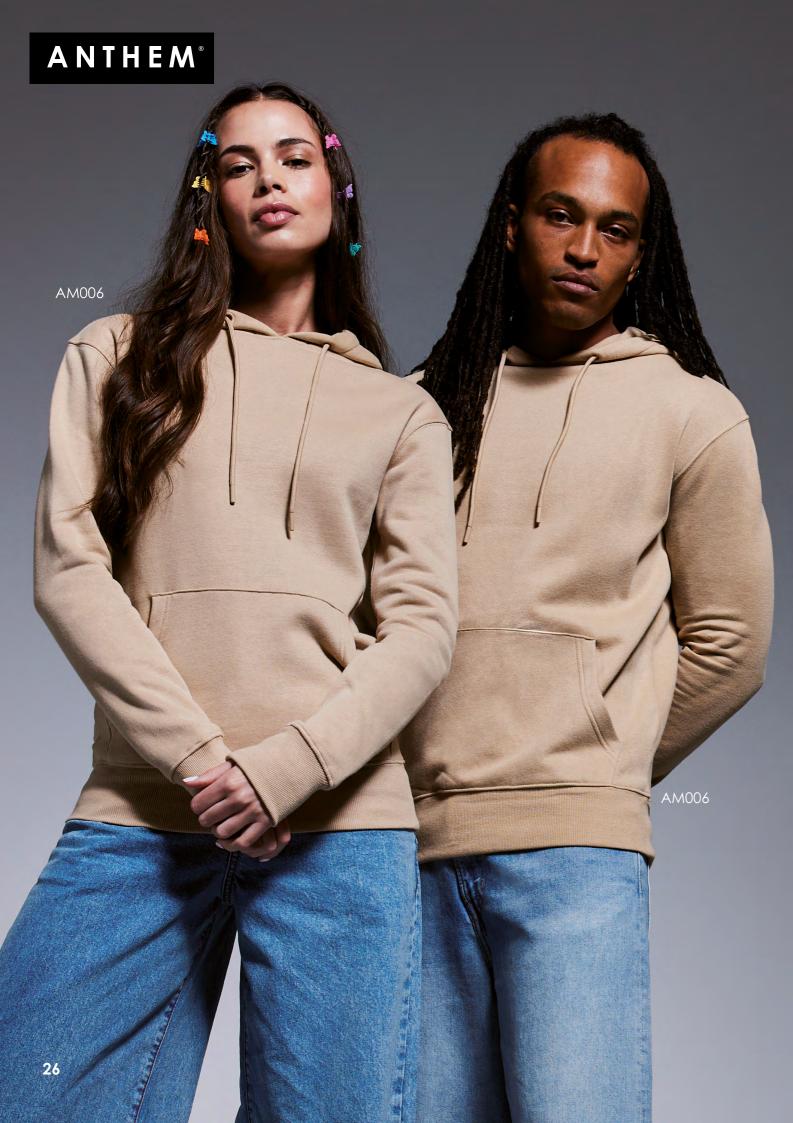

# THEIR STORY

Lighten up with the Anthem unisex hoodie. This re-imagined Anthem hoodie design features a lightweight hood and skinny drawcords with matching eyelets and ends. Plain perfection, or ready for decoration. Because details matter.

WHITE PAN WHITE

DESERT SAND PAN 480C

INDIGO BLUE PAN 5404C

AM006 Anthem Unisex Hoodie

80% Organic Cotton, 20% Recycled Polyester. Grey Marl: 73% Organic Cotton, 21% Recycled Polyester, 6% Viscose. Weight: 240gsm

SIZE XS - 3XL

GREY MARL PAN COOL GREY 7C

BLACK PAN BLACK