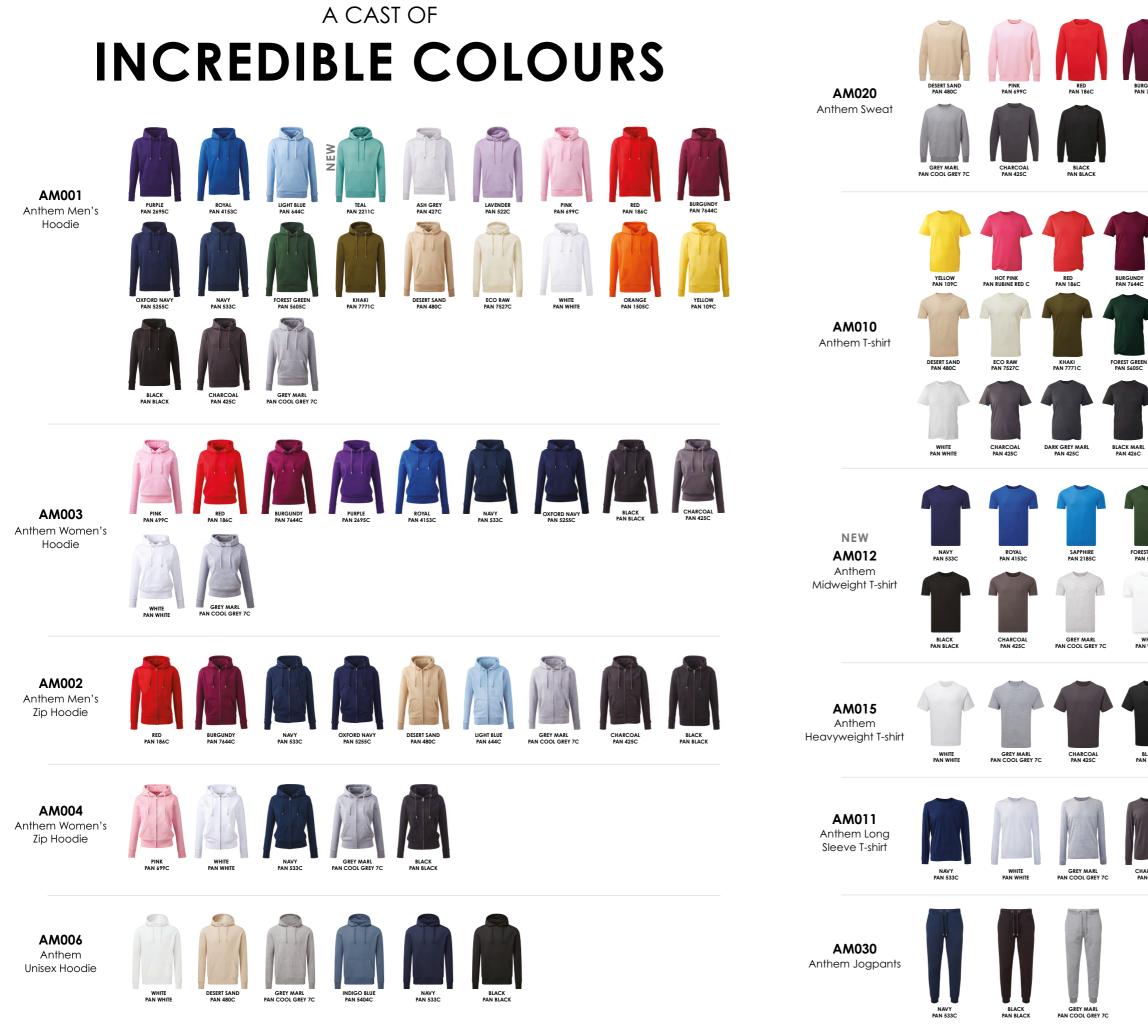

COOL GREY 7C





RED PAN 186C



BURGUNDY PAN 7644C





#### AM020 Anthem Sweat

FOREST GREEN PAN 5605C

80% Organic Cotton, 20% Recycled Polyester. Grey Marl: 73% Organic Cotton, 21% Recycled Polyester, 6% Viscose. Weight: 320gsm

SIZE XS - 3XL









## **ESSENTIAL COMFORT**

Kick back and chill in these ultra-soft and fleecy joggers in a choice of classic colours. The ribbed waistband with jumbo, colour-matched draw cord offers a relaxed fit, while the brushed inner fleece makes them so cosy to wear.





GREY MARL PAN COOL GREY 7C

NAVY PAN 533C

AM030 Anthem Jogpants

80% Organic Cotton, 20% Recycled Polyester. Grey Marl: 73% Organic Cotton, 21% Recycled Polyester, 6% Viscose. Weight: 320gsm

SIZE XS - 3XL



Sedex amfori () {

Pantone references are for guidance only



















FOREST GREEN PAN 5605C

WHITE PAN WHITE

BLACK PAN BLACK

CHARCOA PAN 425C









## anthemclothing.com



O anthemclothing\_

• @AnthemclothingAM