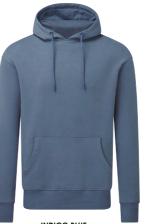

# THEIR STORY

Lighten up with the Anthem unisex hoodie. This re-imagined Anthem hoodie design features a lightweight hood and skinny drawcords with matching eyelets and ends. Plain perfection, or ready for decoration. Because details matter.

WHITE PAN WHITE

DESERT SAND PAN 480C

INDIGO BLUE PAN 5404C

AM006 Anthem Unisex Hoodie

80% Organic Cotton, 20% Recycled Polyester. Grey Marl: 73% Organic Cotton, 21% Recycled Polyester, 6% Viscose. Weight: 240gsm

SIZE XS - 3XL

GREY MARL PAN COOL GREY 7C

BLACK PAN BLACK