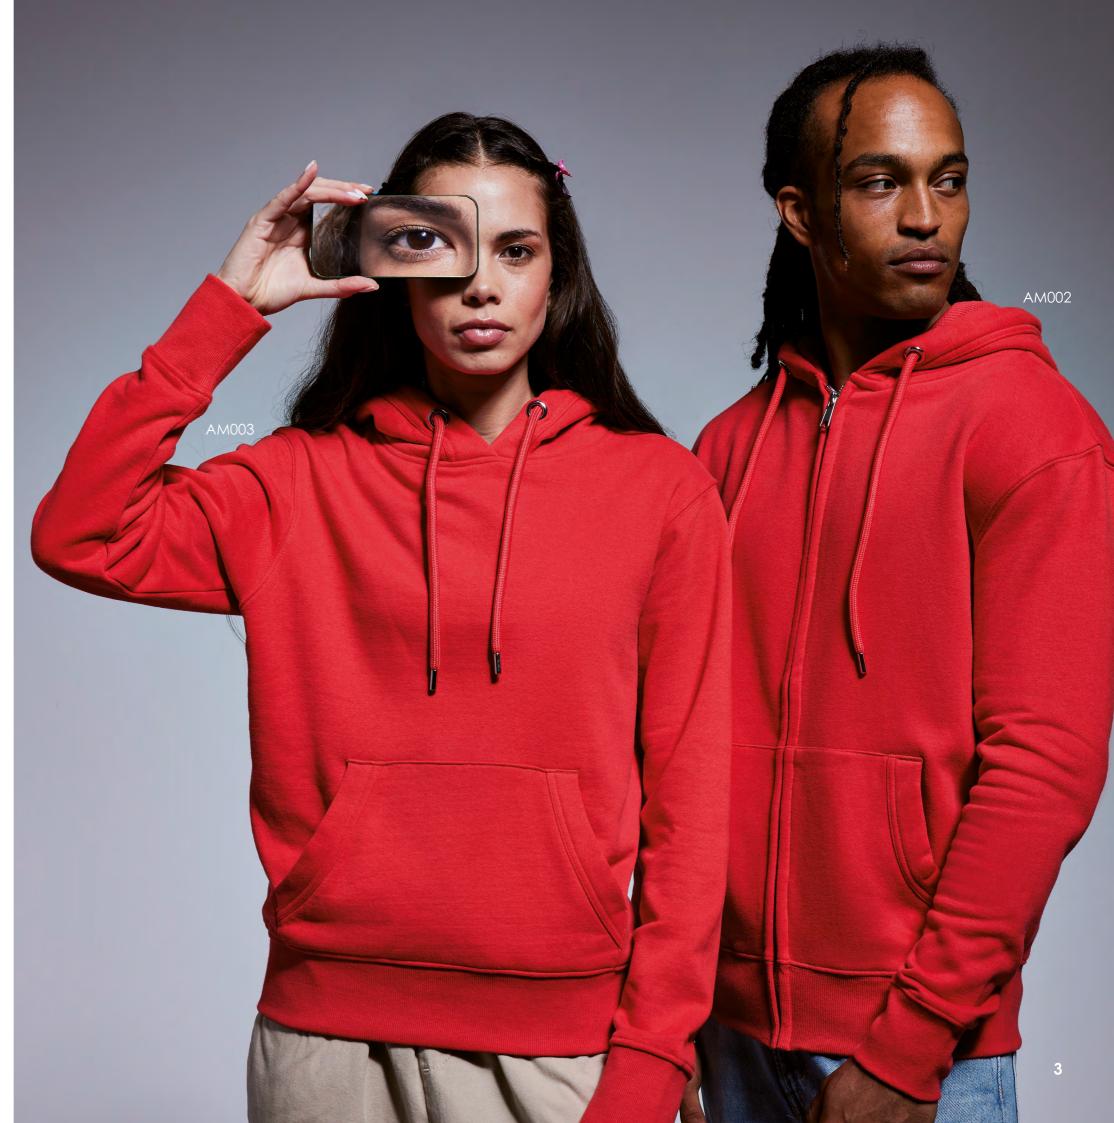

# THEIR STORY

Lighten up with the Anthem unisex hoodie. This re-imagined Anthem hoodie design features a lightweight hood and skinny drawcords with matching eyelets and ends. Plain perfection, or ready for decoration. Because details matter.

WHITE PAN WHITE

DESERT SAND PAN 480C

INDIGO BLUE PAN 5404C

AM006 Anthem Unisex Hoodie

80% Organic Cotton, 20% Recycled Polyester. Grey Marl: 73% Organic Cotton, 21% Recycled Polyester, 6% Viscose. Weight: 240gsm

# HARDWEARING **HEROES**

The best things come in threes: ethically sourced, in exceptional fabrics and ready to embellish. Like the Men's Anthem Full Zip Hoodie in soft-feel organic cotton with recycled polyester. Available in a cool collection of colours with exceptional details, high-quality finishes and a concealed zip.

AM002 Anthem Men's Zip Hoodie

80% Organic Cotton, 20% Recycled Polyester. Grey Marl: 73% Organic Cotton, 21% Recycled Polyester, 6% Viscose. Weight: 320gsm

SIZE S - 3XL