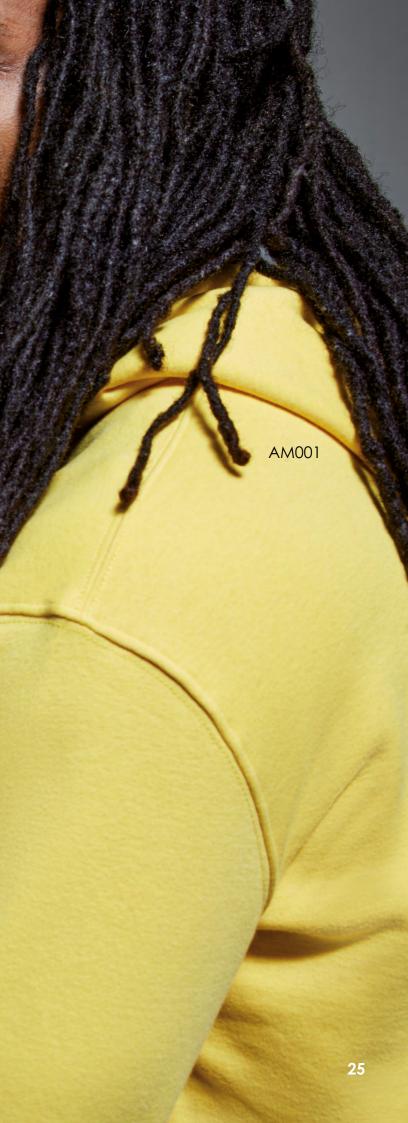

AM001

# THEIR STORY

Lighten up with the Anthem unisex hoodie. This re-imagined Anthem hoodie design features a lightweight hood and skinny drawcords with matching eyelets and ends. Plain perfection, or ready for decoration. Because details matter.