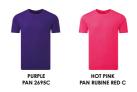

FOREST GREEN PAN 5605C

80% Organic Cotton, 20% Recycled Polyester. Grey Marl: 73% Organic Cotton, 21% Recycled Polyester, 6% Viscose. Weight: 320gsm

SIZE XS - 3XL









## **ESSENTIAL COMFORT**

Kick back and chill in these ultra-soft and fleecy joggers in a choice of classic colours. The ribbed waistband with jumbo, colour-matched draw cord offers a relaxed fit, while the brushed inner fleece makes them so cosy to wear.





GREY MARL PAN COOL GREY 7C

NAVY PAN 533C

AM030 Anthem Jogpants

80% Organic Cotton, 20% Recycled Polyester. Grey Marl: 73% Organic Cotton, 21% Recycled Polyester, 6% Viscose. Weight: 320gsm

SIZE XS - 3XL



Sedex amfori () {

Pantone references are for guidance only



















FOREST GREEN PAN 5605C

WHITE PAN WHITE

BLACK PAN BLACK

CHARCOA PAN 425C









## anthemclothing.com



O anthemclothing\_

• @AnthemclothingAM