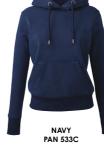

## **ESSENTIAL COMFORT**

Kick back and chill in these ultra-soft and fleecy joggers in a choice of classic colours. The ribbed waistband with jumbo, colour-matched draw cord offers a relaxed fit, while the brushed inner fleece makes them so cosy to wear.

GREY MARL PAN COOL GREY 7C

NAVY PAN 533C

AM030 Anthem Jogpants

80% Organic Cotton, 20% Recycled Polyester. Grey Marl: 73% Organic Cotton, 21% Recycled Polyester, 6% Viscose. Weight: 320gsm

SIZE XS - 3XL

Sedex amfori () {