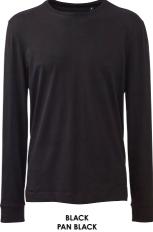

# LONG LIVE **THE T-SHIRT**

A cool twist on our iconic t-shirt. Long cuffed sleeves counterbalance the ribbed crew neck with a retail fashion fit and soft-feel finish. Fashioned in solid shades of 100% organic cotton, or marls in 60% organic cotton with 40% recycled polyester. All longing to be adorned with your own decoration.

WHITE PAN WHITE

AM011 Anthem Long Sleeve T-shirt

100% Organic Cotton. Grey Marl: 60% Organic Cotton, 40% Recycled Polyester. Weight: 145gsm

SIZE XS - 6XL

Pantone references are for guidance only

GREY MARL PAN COOL GREY 7C

Pantone references are for guidance only

FOREST GREEN PAN 5605C

WHITE PAN WHITE

BLACK PAN BLACK

CHARCOA PAN 425C