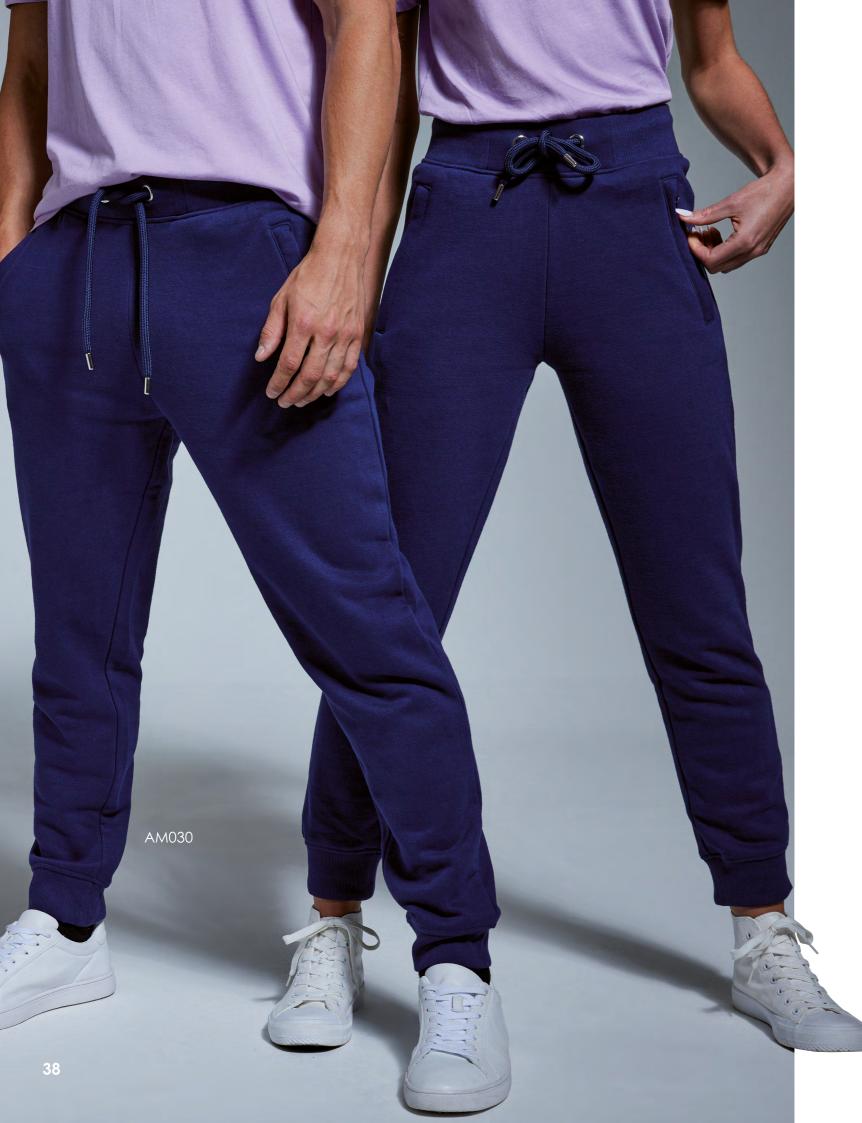

## **ESSENTIAL COMFORT**

Kick back and chill in these ultra-soft and fleecy joggers in a choice of classic colours. The ribbed waistband with jumbo, colour-matched draw cord offers a relaxed fit, while the brushed inner fleece makes them so cosy to wear.

GREY MARL PAN COOL GREY 7C

NAVY PAN 533C

AM030 Anthem Jogpants

80% Organic Cotton, 20% Recycled Polyester. Grey Marl: 73% Organic Cotton, 21% Recycled Polyester, 6% Viscose. Weight: 320gsm

SIZE XS - 3XL

Sedex amfori () {