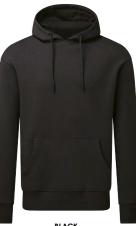

# HARDWEARING **HEROES**

The best things come in threes: ethically sourced, in exceptional fabrics and ready to embellish. Like the Men's Anthem Full Zip Hoodie in soft-feel organic cotton with recycled polyester. Available in a cool collection of colours with exceptional details, high-quality finishes and a concealed zip.

AM002 Anthem Men's Zip Hoodie

80% Organic Cotton, 20% Recycled Polyester. Grey Marl: 73% Organic Cotton, 21% Recycled Polyester, 6% Viscose. Weight: 320gsm

SIZE S - 3XL