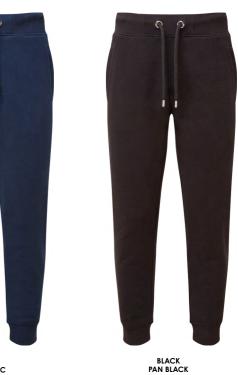

## **ESSENTIAL COMFORT**

Kick back and chill in these ultra-soft and fleecy joggers in a choice of classic colours. The ribbed waistband with jumbo, colour-matched draw cord offers a relaxed fit, while the brushed inner fleece makes them so cosy to wear.

GREY MARL PAN COOL GREY 7C

NAVY PAN 533C

AM030 Anthem Jogpants

80% Organic Cotton, 20% Recycled Polyester. Grey Marl: 73% Organic Cotton, 21% Recycled Polyester, 6% Viscose. Weight: 320gsm

SIZE XS - 3XL

Sedex amfori () {