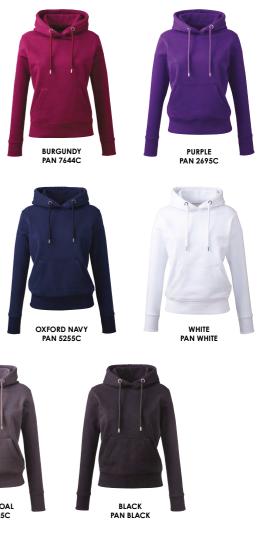

## HER STORY

Soft and sensuous, the Women's Anthem Hoodie is the ultimate in feel-good fashion. For a plain pop of colour, or ready to dress up with decoration.

GREY MARL PAN COOL GREY 7C

CHARCOAL PAN 425C

AM003 Anthem Women's Hoodie

80% Organic Cotton, 20% Recycled Polyester. Grey Marl: 73% Organic Cotton, 21% Recycled Polyester, 6% Viscose. Weight: 320gsm

SIZE XS - 2XL

VEGAN  $\langle \psi \rangle$ CERTIFIED ORGANIC