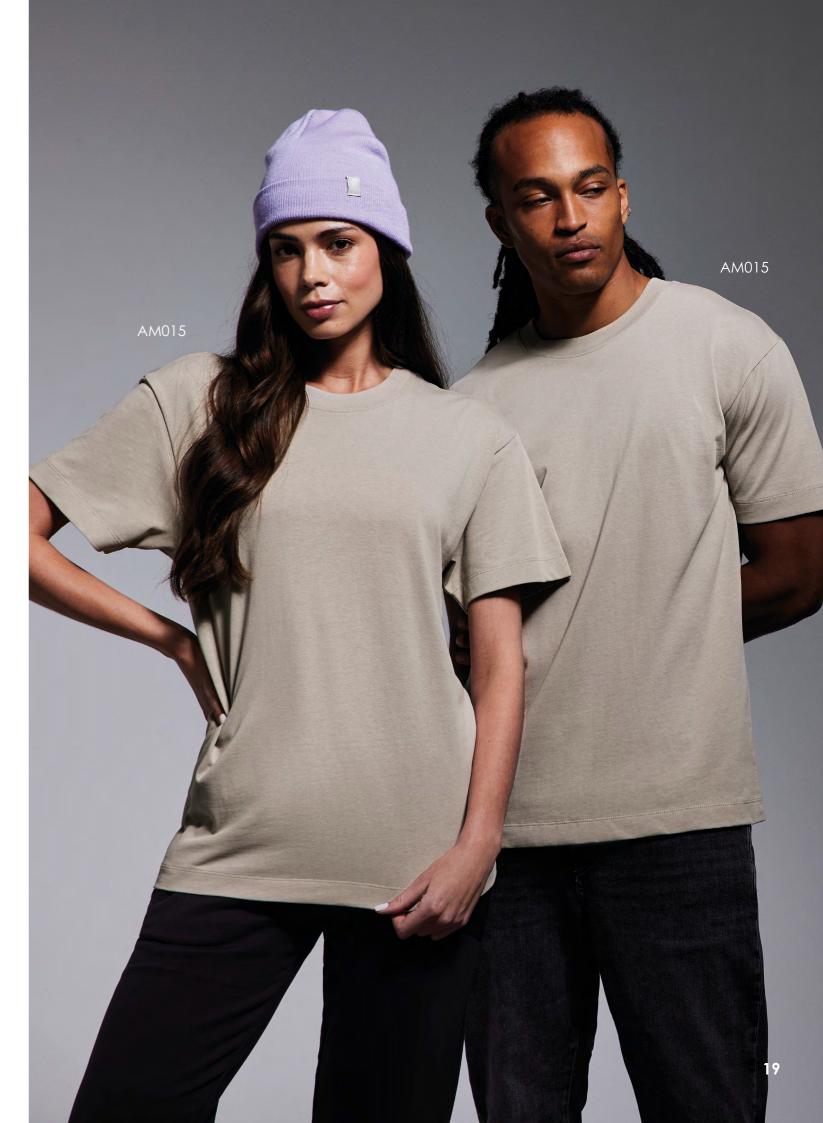

## **HEAVY STUFF**

We've upped our game with this iconic heavyweight t-shirt. At 220gsm, it's a substantial weight with a retail-ready oversized cut. Available in our most popular colourways, it's designed with music and fashion lovers in mind.

#### AM015 Anthem Heavyweight T-shirt

100% Organic Cotton. Grey Marl: 60% Organic Cotton, 40% Recycled Polyester. Weight: 220gsm

SIZE XS - 3XL