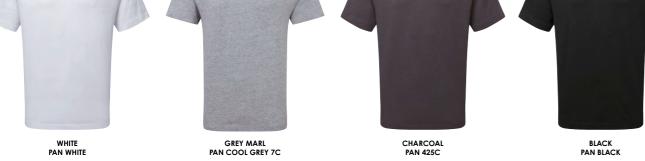

# WHEN EVERYDAY LUXURY IS AN ESSENTIAL

An iconic t-shirt with a ribbed crew neck, retail fashion fit and a soft-feel finish. Choose from a cast of incredible colours. All with chain stitch detailing on the shoulder and nape, twin-needling stitching on hems and cuffs, and a self-coloured size pip. Essential wearing.

Pantone references are for guidance only