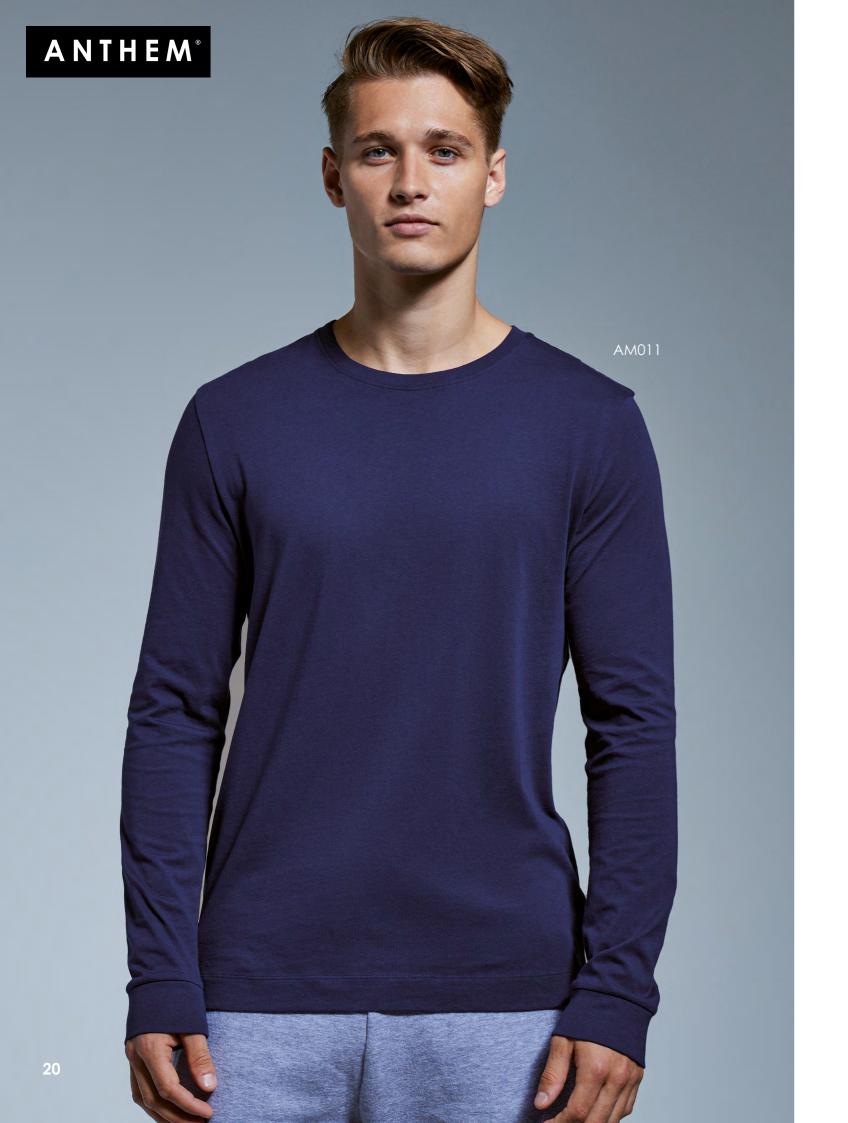

# LONG LIVE **THE T-SHIRT**

A cool twist on our iconic t-shirt. Long cuffed sleeves counterbalance the ribbed crew neck with a retail fashion fit and soft-feel finish. Fashioned in solid shades of 100% organic cotton, or marls in 60% organic cotton with 40% recycled polyester. All longing to be adorned with your own decoration.

WHITE PAN WHITE

AM011 Anthem Long Sleeve T-shirt

100% Organic Cotton. Grey Marl: 60% Organic Cotton, 40% Recycled Polyester. Weight: 145gsm

SIZE XS - 6XL

Pantone references are for guidance only

GREY MARL PAN COOL GREY 7C