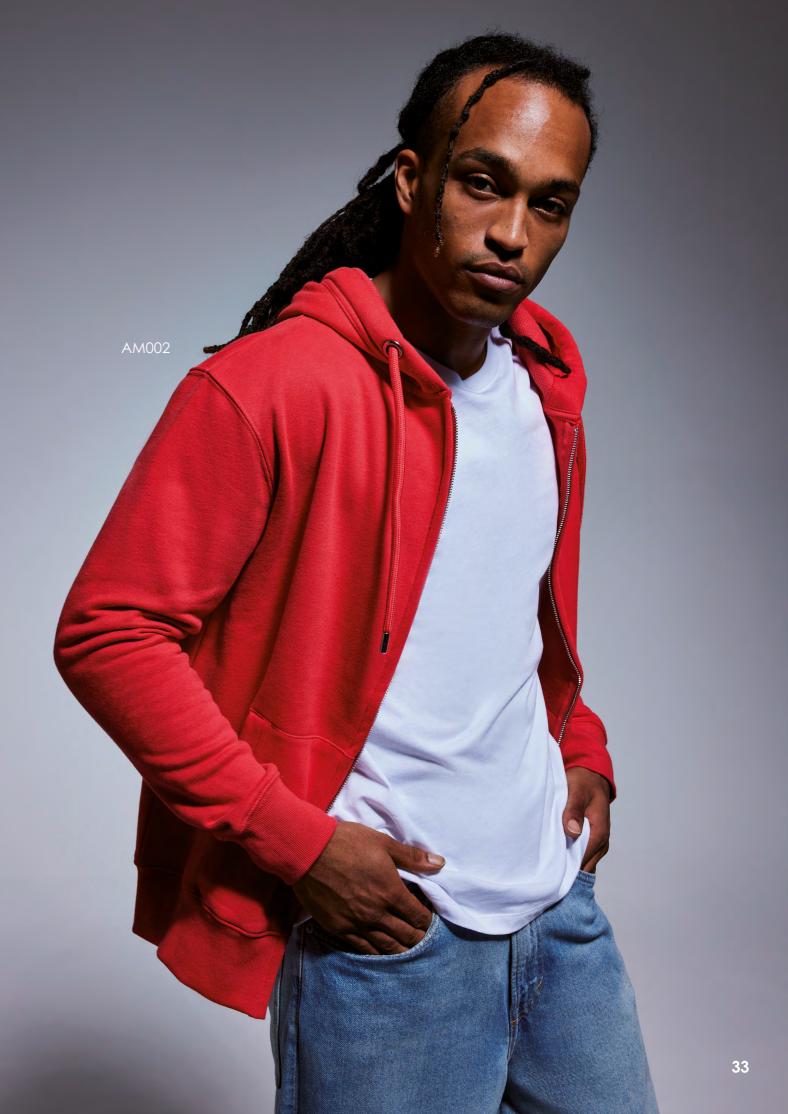

# HARDWEARING **HEROES**

The best things come in threes: ethically sourced, in exceptional fabrics and ready to embellish. Like the Men's Anthem Full Zip Hoodie in soft-feel organic cotton with recycled polyester. Available in a cool collection of colours with exceptional details, high-quality finishes and a concealed zip.

AM002 Anthem Men's Zip Hoodie

80% Organic Cotton, 20% Recycled Polyester. Grey Marl: 73% Organic Cotton, 21% Recycled Polyester, 6% Viscose. Weight: 320gsm

SIZE S - 3XL