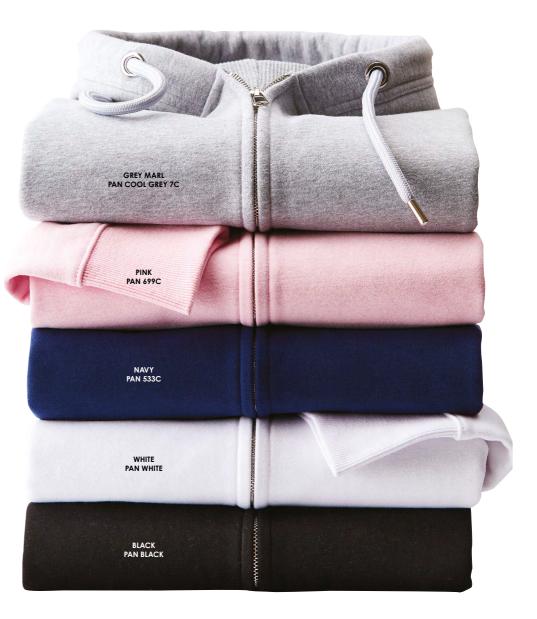

WHITE PAN WHITE

DESERT SAND PAN 480C

INDIGO BLUE PAN 5404C

AM006 Anthem Unisex Hoodie

80% Organic Cotton, 20% Recycled Polyester. Grey Marl: 73% Organic Cotton, 21% Recycled Polyester, 6% Viscose. Weight: 240gsm

SIZE XS - 3XL

GREY MARL PAN COOL GREY 7C

BLACK PAN BLACK