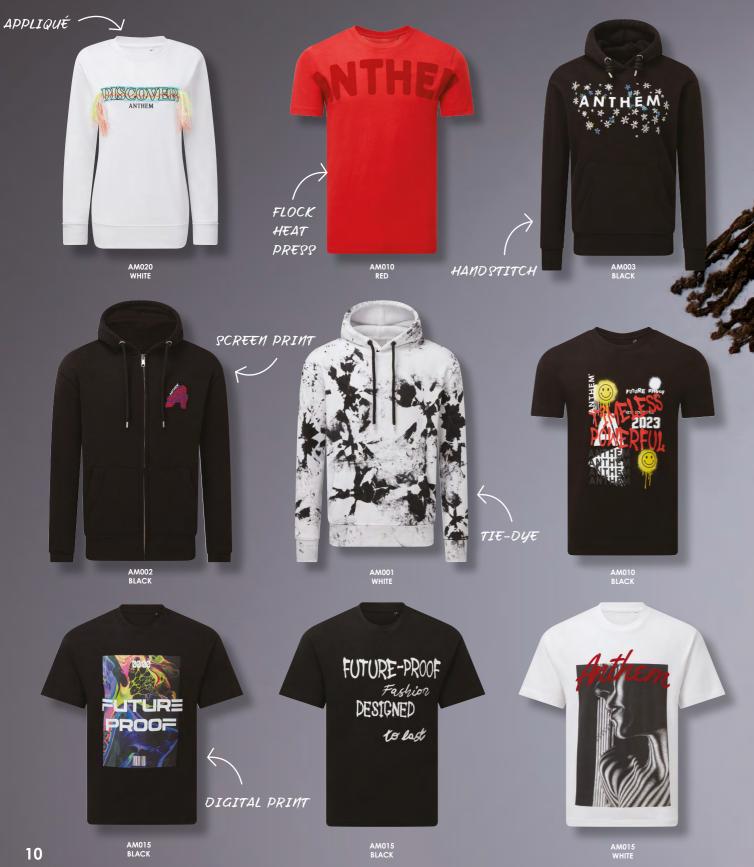

# CREATE YOUR OWN WORK OF ART

From the initial concept to the final creation, every garment in the Anthem collection is designed to be decorated. Our soft-feel fabrics and rich colour palette provide the perfect canvas for print, embroidery and embellishment. So you can personalise your fashion favourites down to a hoodie, sweatshirt, joggers or t-shirt.

#### AM015 Anthem Heavyweight T-shirt

100% Organic Cotton. Grey Marl: 60% Organic Cotton, 40% Recycled Polyester. Weight: 220gsm

SIZE XS - 3XL