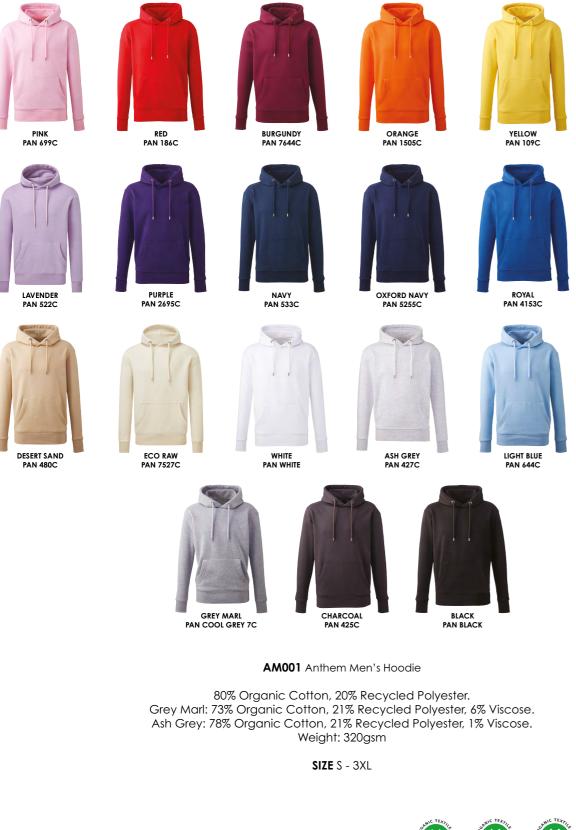

AM001

# HARDWEARING **HEROES**

The best things come in threes: ethically sourced, in exceptional fabrics and ready to embellish. Like the Men's Anthem Full Zip Hoodie in soft-feel organic cotton with recycled polyester. Available in a cool collection of colours with exceptional details, high-quality finishes and a concealed zip.

AM002 Anthem Men's Zip Hoodie

80% Organic Cotton, 20% Recycled Polyester. Grey Marl: 73% Organic Cotton, 21% Recycled Polyester, 6% Viscose. Weight: 320gsm

SIZE S - 3XL