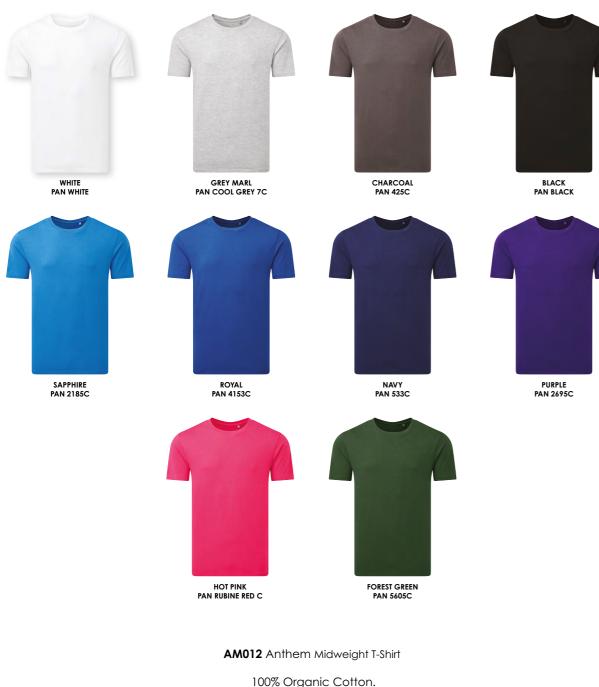

## YOUR NEW FAVOURITE TEE

Level up your tee collection with a mid-weight garment that's tough enough to take embroidery, yet still light enough to drape beautifully over the body. So however creative your designs, you get the best of both worlds. Have we discovered the ultimate all-season tee? You be the judge.

100% Organic Cotton. Grey Marl: 60% Organic Cotton, 40% Recycled Polyester. Weight: 180gsm

SIZE XS - 3XL

NEW