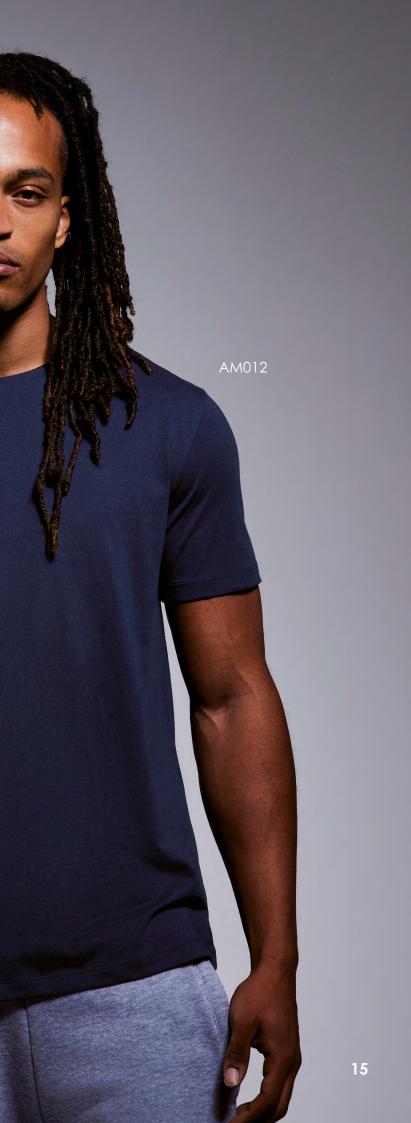

## YOUR NEW FAVOURITE TEE

Level up your tee collection with a mid-weight garment that's tough enough to take embroidery, yet still light enough to drape beautifully over the body. So however creative your designs, you get the best of both worlds. Have we discovered the ultimate all-season tee? You be the judge.

100% Organic Cotton. Grey Marl: 60% Organic Cotton, 40% Recycled Polyester. Weight: 180gsm

SIZE XS - 3XL

NEW