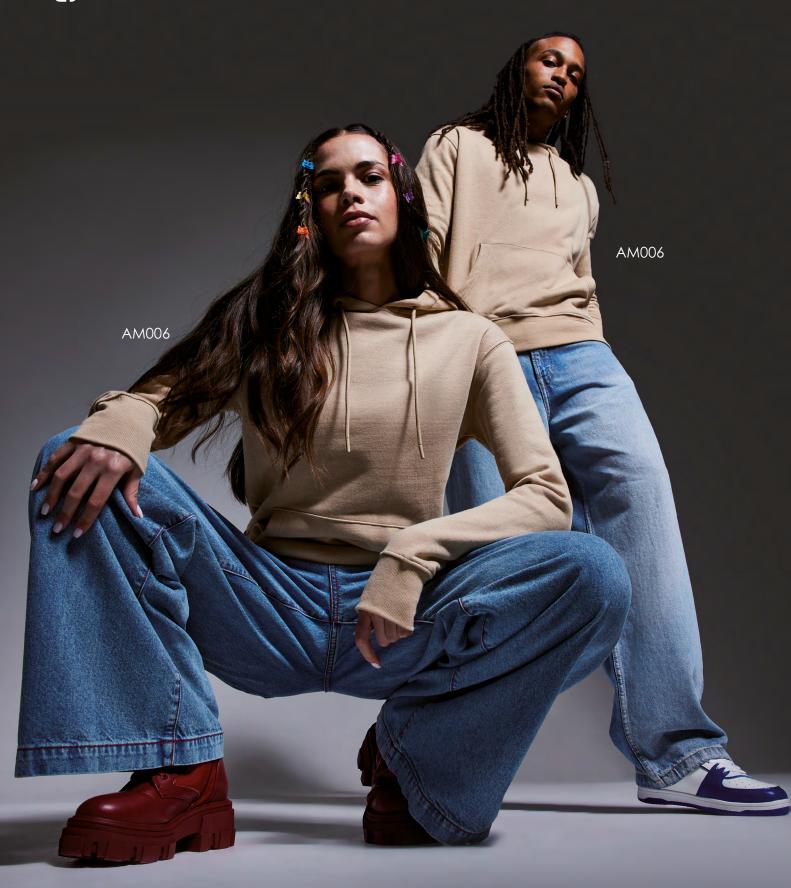

# THEIR STORY

Lighten up with the Anthem unisex hoodie. This re-imagined Anthem hoodie design features a lightweight hood and skinny drawcords with matching eyelets and ends. Plain perfection, or ready for decoration. Because details matter.

WHITE PAN WHITE

DESERT SAND PAN 480C

INDIGO BLUE PAN 5404C

AM006 Anthem Unisex Hoodie

80% Organic Cotton, 20% Recycled Polyester. Grey Marl: 73% Organic Cotton, 21% Recycled Polyester, 6% Viscose. Weight: 240gsm

SIZE XS - 3XL

GREY MARL PAN COOL GREY 7C

BLACK PAN BLACK