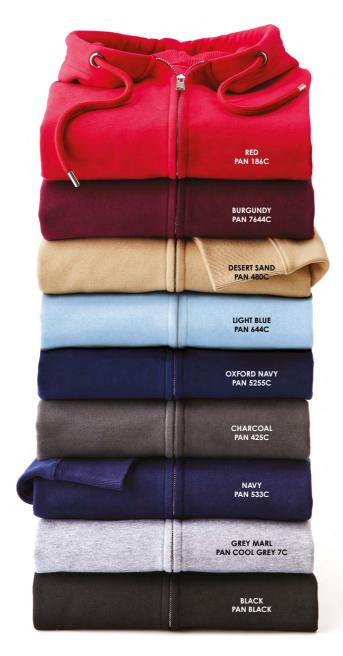

# HARDWEARING **HEROES**

The best things come in threes: ethically sourced, in exceptional fabrics and ready to embellish. Like the Men's Anthem Full Zip Hoodie in soft-feel organic cotton with recycled polyester. Available in a cool collection of colours with exceptional details, high-quality finishes and a concealed zip.

AM002 Anthem Men's Zip Hoodie

80% Organic Cotton, 20% Recycled Polyester. Grey Marl: 73% Organic Cotton, 21% Recycled Polyester, 6% Viscose. Weight: 320gsm

SIZE S - 3XL

WHITE PAN WHITE

DESERT SAND PAN 480C

GREY MARL PAN COOL GREY 7C

RED PAN 186C

BURGUNDY PAN 7644C

#### AM020 Anthem Sweat

FOREST GREEN PAN 5605C

80% Organic Cotton, 20% Recycled Polyester. Grey Marl: 73% Organic Cotton, 21% Recycled Polyester, 6% Viscose. Weight: 320gsm

SIZE XS - 3XL