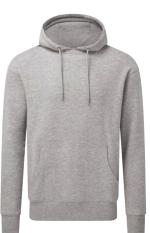

## HIS STORY

Seriously soft inside and out, the Men's Anthem Hoodie is the ultimate in cool comfort. Perfect worn plain, or the ideal canvas for decoration.

KHAKI PAN 7771C

FOREST GREEN PAN 5605C

TEAL PAN 2211C

NEW