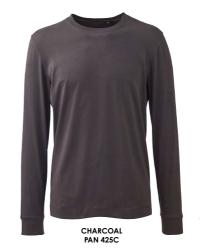

# LONG LIVE **THE T-SHIRT**

A cool twist on our iconic t-shirt. Long cuffed sleeves counterbalance the ribbed crew neck with a retail fashion fit and soft-feel finish. Fashioned in solid shades of 100% organic cotton, or marls in 60% organic cotton with 40% recycled polyester. All longing to be adorned with your own decoration.

WHITE PAN WHITE

AM011 Anthem Long Sleeve T-shirt

100% Organic Cotton. Grey Marl: 60% Organic Cotton, 40% Recycled Polyester. Weight: 145gsm

SIZE XS - 6XL

Pantone references are for guidance only

GREY MARL PAN COOL GREY 7C

## HER STORY

Soft and sensuous, the Women's Anthem Hoodie is the ultimate in feel-good fashion. For a plain pop of colour, or ready to dress up with decoration.

GREY MARL PAN COOL GREY 7C

CHARCOAL PAN 425C