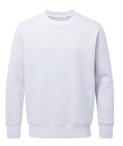

## A TRUE ALL-ROUNDER

Luxuriously thick with a relaxed fit - life takes on an extra level of style and comfort in the Anthem Sweat. The brushed inner fleece feels super soft against the skin, while the ribbed cuffs and hem add a subtle detail to the peached finish outer, spun with certified organic yarn.

#### AM020 Anthem Sweat

FOREST GREEN PAN 5605C

80% Organic Cotton, 20% Recycled Polyester. Grey Marl: 73% Organic Cotton, 21% Recycled Polyester, 6% Viscose. Weight: 320gsm

SIZE XS - 3XL