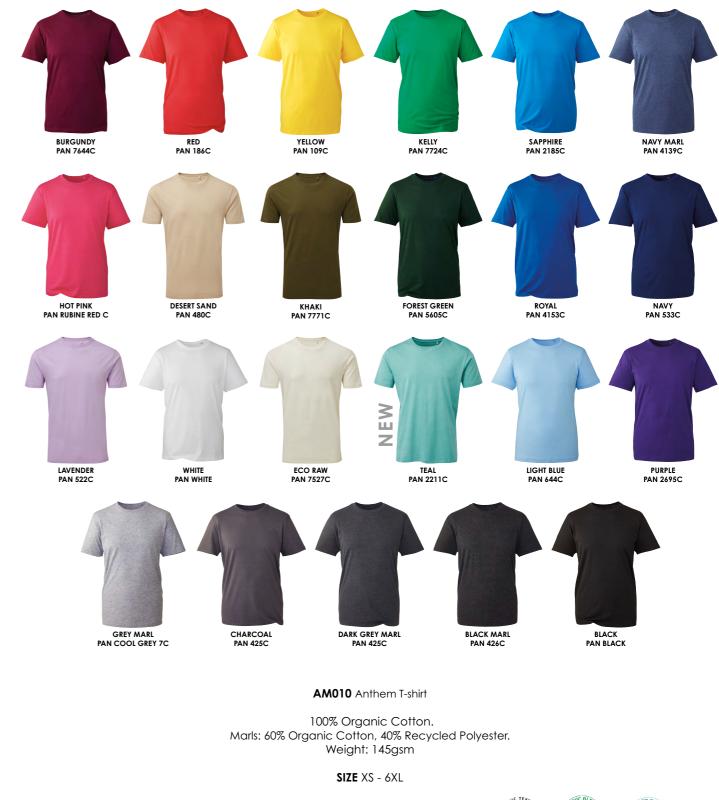

# WHEN EVERYDAY LUXURY IS AN ESSENTIAL

An iconic t-shirt with a ribbed crew neck, retail fashion fit and a soft-feel finish. Choose from a cast of incredible colours. All with chain stitch detailing on the shoulder and nape, twin-needling stitching on hems and cuffs, and a self-coloured size pip. Essential wearing.

Pantone references are for guidance only