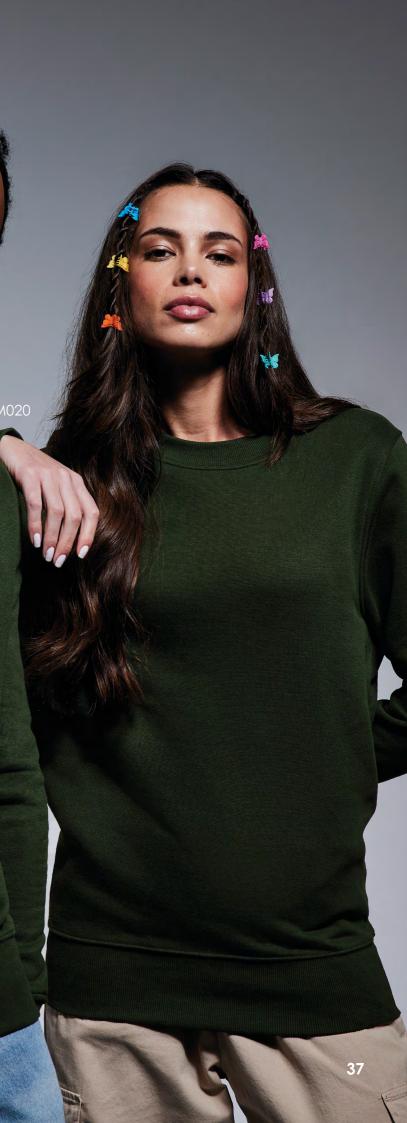

## A TRUE ALL-ROUNDER

Luxuriously thick with a relaxed fit - life takes on an extra level of style and comfort in the Anthem Sweat. The brushed inner fleece feels super soft against the skin, while the ribbed cuffs and hem add a subtle detail to the peached finish outer, spun with certified organic yarn.

WHITE PAN WHITE

DESERT SAND PAN 480C

GREY MARL PAN COOL GREY 7C

RED PAN 186C

BURGUNDY PAN 7644C

#### AM020 Anthem Sweat

FOREST GREEN PAN 5605C

80% Organic Cotton, 20% Recycled Polyester. Grey Marl: 73% Organic Cotton, 21% Recycled Polyester, 6% Viscose. Weight: 320gsm

SIZE XS - 3XL