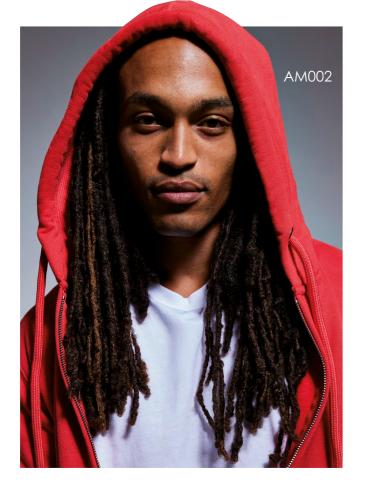

# HARDWEARING **HEROES**

The best things come in threes: ethically sourced, in exceptional fabrics and ready to embellish. Like the Men's Anthem Full Zip Hoodie in soft-feel organic cotton with recycled polyester. Available in a cool collection of colours with exceptional details, high-quality finishes and a concealed zip.

AM002 Anthem Men's Zip Hoodie

80% Organic Cotton, 20% Recycled Polyester. Grey Marl: 73% Organic Cotton, 21% Recycled Polyester, 6% Viscose. Weight: 320gsm

SIZE S - 3XL