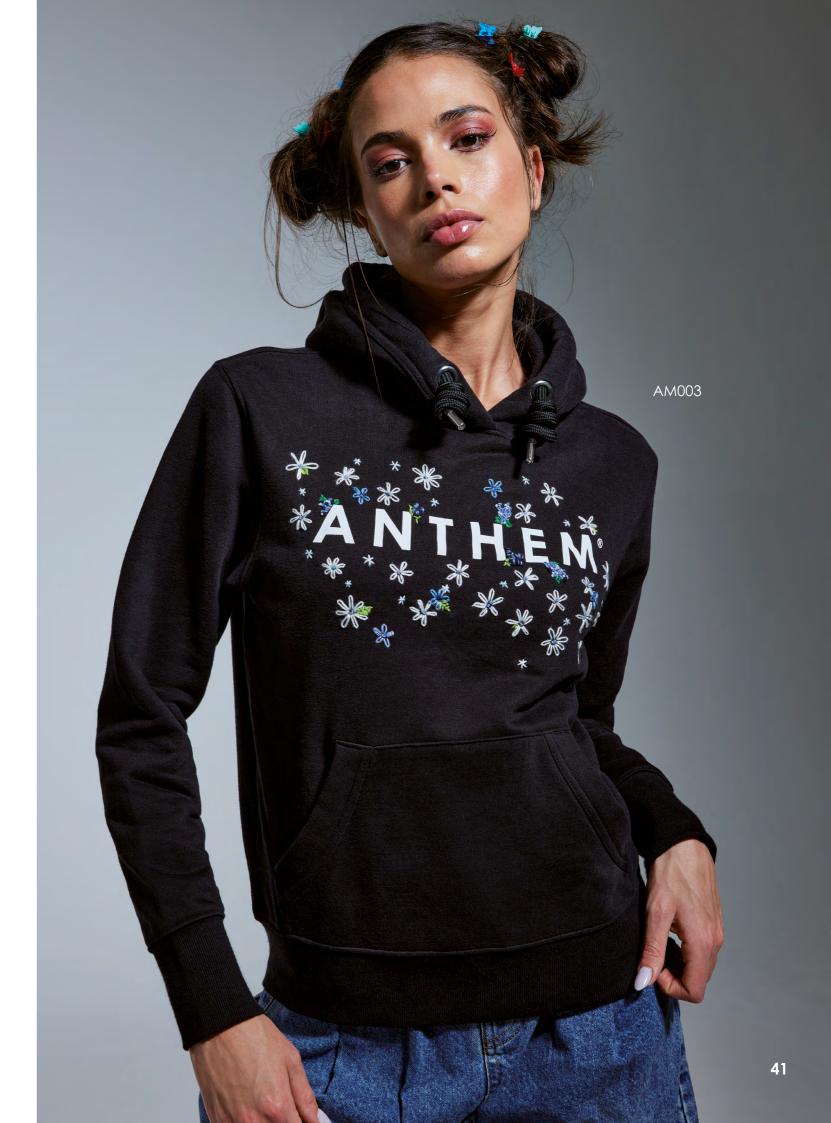

## HER STORY

Soft and sensuous, the Women's Anthem Hoodie is the ultimate in feel-good fashion. For a plain pop of colour, or ready to dress up with decoration.

GREY MARL PAN COOL GREY 7C

CHARCOAL PAN 425C

AM003 Anthem Women's Hoodie

80% Organic Cotton, 20% Recycled Polyester. Grey Marl: 73% Organic Cotton, 21% Recycled Polyester, 6% Viscose. Weight: 320gsm

SIZE XS - 2XL

VEGAN  $\langle \psi \rangle$ CERTIFIED ORGANIC