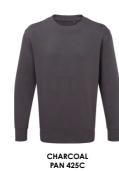

## HER STORY

Soft and sensuous, the Women's Anthem Hoodie is the ultimate in feel-good fashion. For a plain pop of colour, or ready to dress up with decoration.

GREY MARL PAN COOL GREY 7C

CHARCOAL PAN 425C

AM003 Anthem Women's Hoodie

80% Organic Cotton, 20% Recycled Polyester. Grey Marl: 73% Organic Cotton, 21% Recycled Polyester, 6% Viscose. Weight: 320gsm

SIZE XS - 2XL

VEGAN  $\langle \psi \rangle$ CERTIFIED ORGANIC