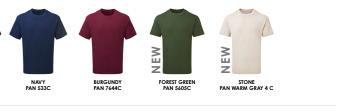

WHITE PAN WHITE

DESERT SAND PAN 480C

GREY MARL PAN COOL GREY 7C

RED PAN 186C

BURGUNDY PAN 7644C

#### AM020 Anthem Sweat

FOREST GREEN PAN 5605C

80% Organic Cotton, 20% Recycled Polyester. Grey Marl: 73% Organic Cotton, 21% Recycled Polyester, 6% Viscose. Weight: 320gsm

SIZE XS - 3XL

Pantone references are for guidance only

FOREST GREEN PAN 5605C

WHITE PAN WHITE

BLACK PAN BLACK

CHARCOA PAN 425C