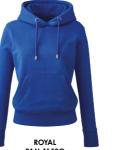

## HER STORY

Soft and sensuous, the Women's Anthem Hoodie is the ultimate in feel-good fashion. For a plain pop of colour, or ready to dress up with decoration.

GREY MARL PAN COOL GREY 7C

CHARCOAL PAN 425C

AM003 Anthem Women's Hoodie

80% Organic Cotton, 20% Recycled Polyester. Grey Marl: 73% Organic Cotton, 21% Recycled Polyester, 6% Viscose. Weight: 320gsm

SIZE XS - 2XL

VEGAN  $\langle \psi \rangle$ CERTIFIED ORGANIC