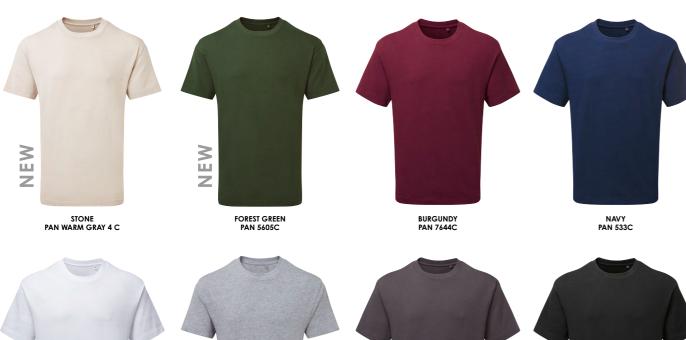

# WHEN EVERYDAY LUXURY IS AN ESSENTIAL

An iconic t-shirt with a ribbed crew neck, retail fashion fit and a soft-feel finish. Choose from a cast of incredible colours. All with chain stitch detailing on the shoulder and nape, twin-needling stitching on hems and cuffs, and a self-coloured size pip. Essential wearing.

Pantone references are for guidance only