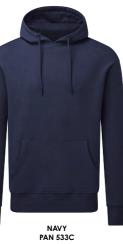

## **ESSENTIAL COMFORT**

Kick back and chill in these ultra-soft and fleecy joggers in a choice of classic colours. The ribbed waistband with jumbo, colour-matched draw cord offers a relaxed fit, while the brushed inner fleece makes them so cosy to wear.

GREY MARL PAN COOL GREY 7C

NAVY PAN 533C

AM030 Anthem Jogpants

80% Organic Cotton, 20% Recycled Polyester. Grey Marl: 73% Organic Cotton, 21% Recycled Polyester, 6% Viscose. Weight: 320gsm

SIZE XS - 3XL

Sedex amfori () {