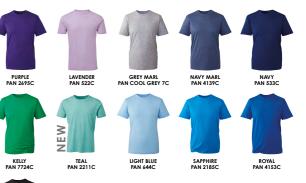

100% Organic Cotton. Grey Marl: 60% Organic Cotton, 40% Recycled Polyester. Weight: 180gsm

SIZE XS - 3XL

NEW

# WHEN EVERYDAY LUXURY IS AN ESSENTIAL

An iconic t-shirt with a ribbed crew neck, retail fashion fit and a soft-feel finish. Choose from a cast of incredible colours. All with chain stitch detailing on the shoulder and nape, twin-needling stitching on hems and cuffs, and a self-coloured size pip. Essential wearing.